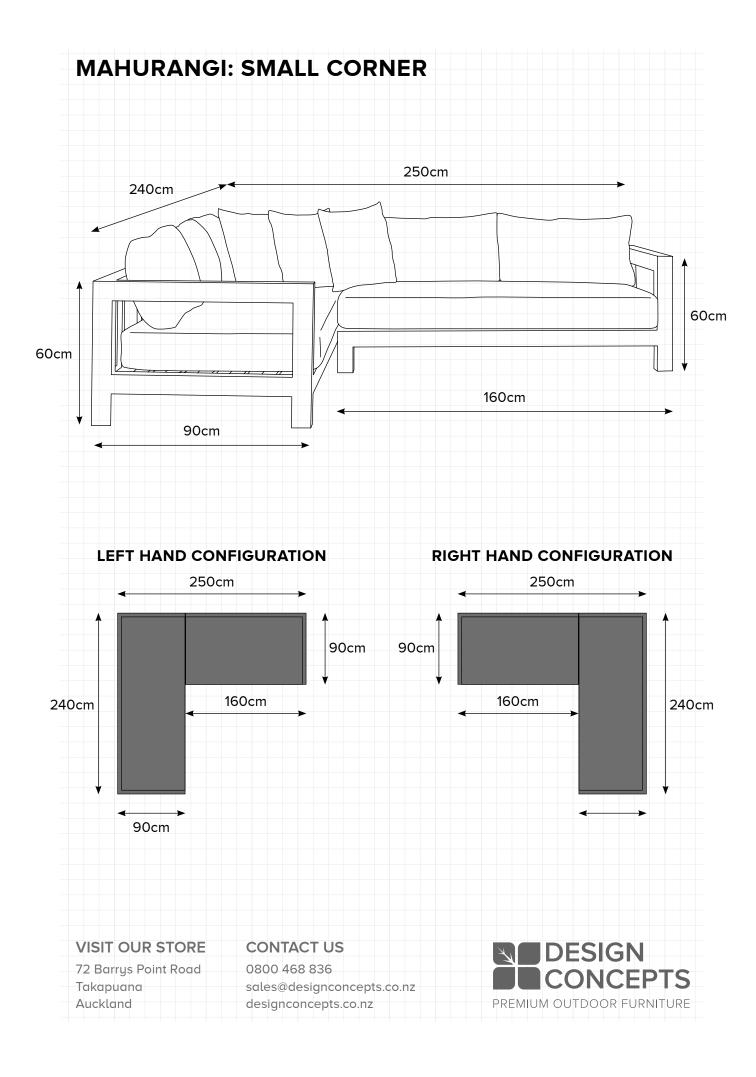

## **MAHURANGI: SMALL CORNER**

- Super modern and contemporary, pure
- modernist design. Stunning.
- Comfort that takes you away, yet outdoor performance that will last.
- Durable and hard wearing powder coated aluminium frame, so no rust or deterioration in years to come.
- Matte White frame colour with Sunbrella Sooty or Sunbrella Lead Chine fabric.
- Sunbrella Fabric and Quick Dry foam are an unbeatable combination for NZ outdoors.
- 100% Outdoor furniture 100% of the year.