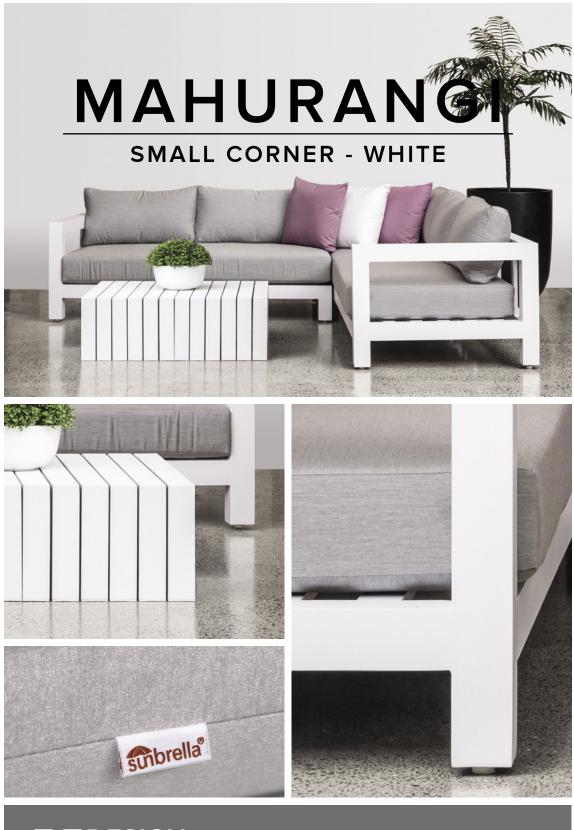

## **MAHURANGI: SMALL CORNER**

- Super modern and contemporary, pure
- modernist design. Stunning.
- Comfort that takes you away, yet outdoor performance that will last.
- Durable and hard wearing powder coated aluminium frame, so no rust or deterioration in years to come.
- Matte White frame colour with Sunbrella Sooty or Sunbrella Lead Chine fabric.
- Sunbrella Fabric and Quick Dry foam are an unbeatable combination for NZ outdoors.
- 100% Outdoor furniture 100% of the year.