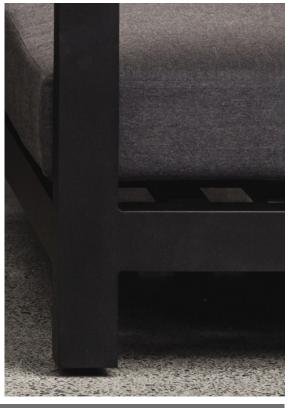

## **MAHURANGI: SMALL CORNER**

- Super modern and contemporary, pure modernist design. Stunning.
- Comfort that takes you away, yet outdoor performance that will last.
- Durable and hard wearing powder coated aluminium frame, so no rust or deterioration in years to come.
- Matte Black frame colour with Sunbrella Sooty or Sunbrella Lead Chine fabric.
- Sunbrella Fabric and Quick Dry foam are an unbeatable combination for NZ outdoors.
- 100% Outdoor furniture 100% of the year.