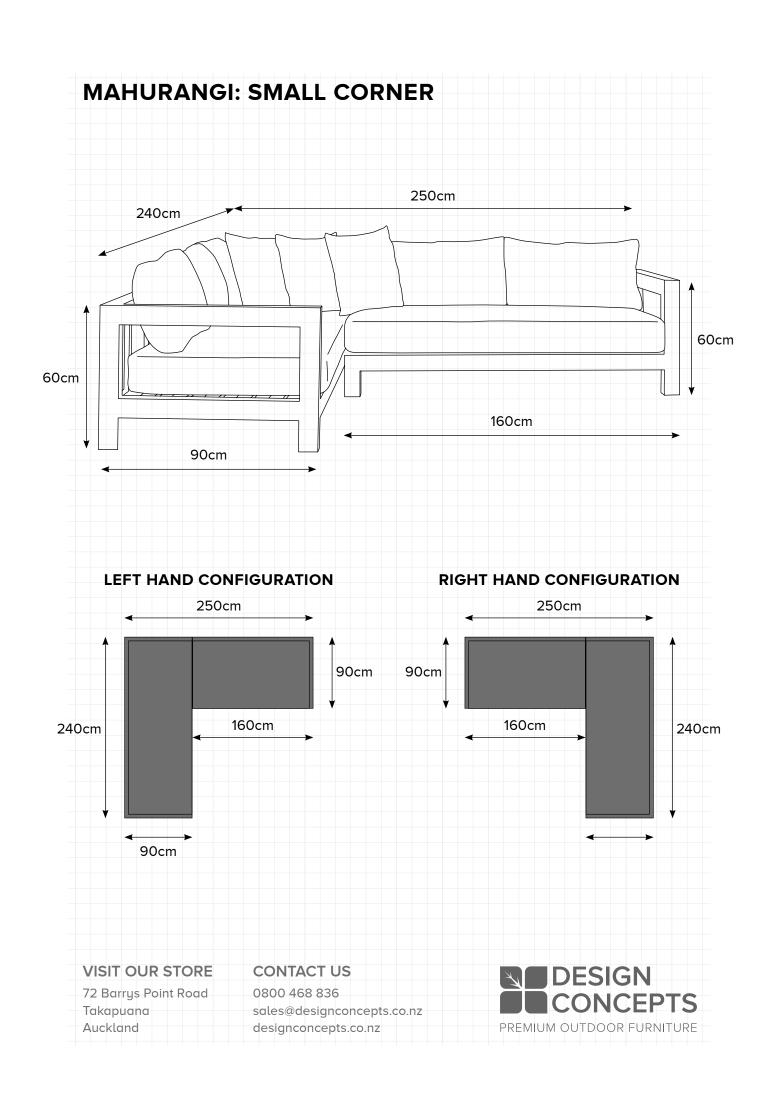

## **MAHURANGI: SMALL CORNER**

- Super modern and contemporary, pure modernist design. Stunning.
- Comfort that takes you away, yet outdoor performance that will last.
- Durable and hard wearing powder coated aluminium frame, so no rust or deterioration in years to come.
- Matte Black frame colour with Sunbrella Sooty or Sunbrella Lead Chine fabric.
- Sunbrella Fabric and Quick Dry foam are an unbeatable combination for NZ outdoors.
- 100% Outdoor furniture 100% of the year.