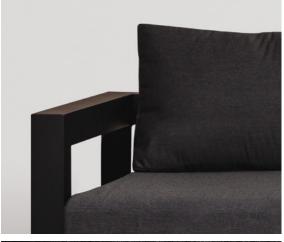

## **MAHURANGI: SMALL CORNER**

- Super modern and contemporary, pure modernist design. Stunning.
- Comfort that takes you away, yet outdoor performance that will last.
- Durable and hard wearing powder coated aluminium frame, so no rust or deterioration in years to come.
- Matte Black frame colour with Sunbrella Sooty or Sunbrella Lead Chine fabric.
- Sunbrella Fabric and Quick Dry foam are an unbeatable combination for NZ outdoors.
- 100% Outdoor furniture 100% of the year.