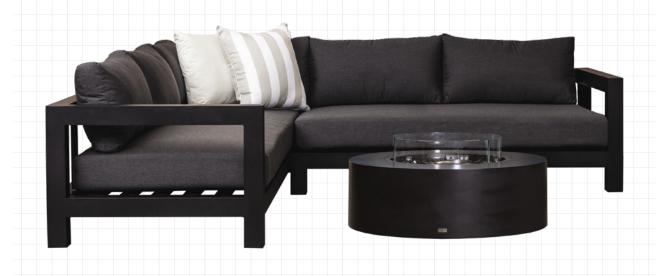

## **MAHURANGI: SMALL CORNER**

- Super modern and contemporary, pure modernist design. Stunning.
- Comfort that takes you away, yet outdoor performance that will last.
- Durable and hard wearing powder coated aluminium frame, so no rust or deterioration in years to come.
- Matte Black frame colour with Sunbrella Sooty or Sunbrella Lead Chine fabric.
- Sunbrella Fabric and Quick Dry foam are an unbeatable combination for NZ outdoors.
- 100% Outdoor furniture 100% of the year.