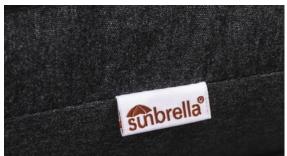

## **MAHURANGI: SMALL CORNER**

- Super modern and contemporary, pure modernist design. Stunning.
- Comfort that takes you away, yet outdoor performance that will last.
- Durable and hard wearing powder coated aluminium frame, so no rust or deterioration in years to come.
- Matte Black frame colour with Sunbrella Sooty or Sunbrella Lead Chine fabric.
- Sunbrella Fabric and Quick Dry foam are an unbeatable combination for NZ outdoors.
- 100% Outdoor furniture 100% of the year.

## **COLOUR OPTIONS**

FRAME Matte Black
FABRIC Sunbrella Sooty

FRAME Matte Black
FABRIC Sunbrella Lead Chine