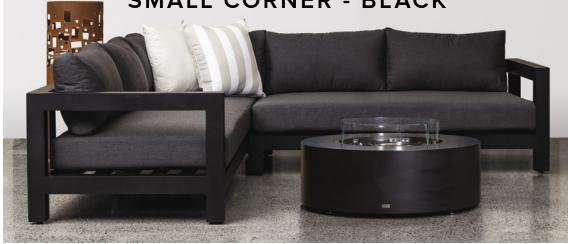

# **MAHURANGI**

**SMALL CORNER - BLACK** 

## **MAHURANGI: SMALL CORNER**

- Super modern and contemporary, pure modernist design. Stunning.
- Comfort that takes you away, yet outdoor performance that will last.
- Durable and hard wearing powder coated aluminium frame, so no rust or deterioration in years to come.
- Matte Black frame colour with Sunbrella Sooty or Sunbrella Lead Chine fabric.
- Sunbrella Fabric and Quick Dry foam are an unbeatable combination for NZ outdoors.
- 100% Outdoor furniture 100% of the year.