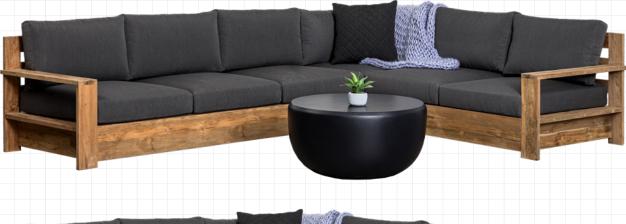

## MACKENZIE: TEAK LARGE CORNER SOFA

- Sunbrella Cast Slate Grey fabric with Teak.
- Guaranteed outdoors for 5 years including any fade issues (Cushions only).
- Guaranteed FSC Certified sustainable Teak.
- Quick dry foam cushions for super fast drying with drainage mesh on base of cushions.
- 100% Outdoor furniture 100% of the year.
- Coffee table pictured is not included in setting price and is shown as an example only.