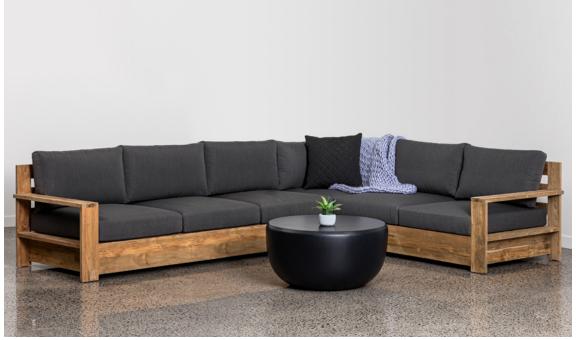

## MACKENZIE: TEAK LARGE CORNER SOFA

- Sunbrella Cast Slate Grey fabric with Teak.
- Guaranteed outdoors for 5 years including any fade issues (Cushions only).
- Guaranteed FSC Certified sustainable Teak.
- Quick dry foam cushions for super fast drying with drainage mesh on base of cushions.
- 100% Outdoor furniture 100% of the year.
- Coffee table pictured is not included in setting price and is shown as an example only.

## **COLOUR OPTIONS**

FRAME Teak

FABRIC Sunbrella Cast Slate Grey