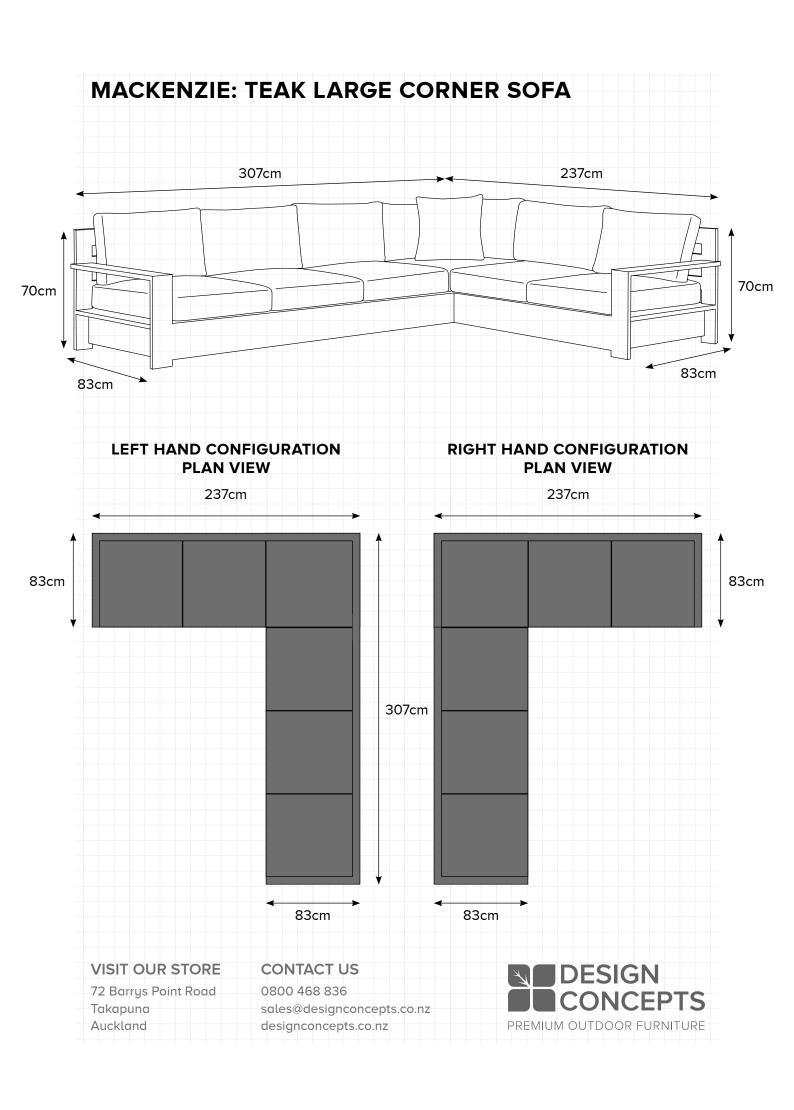

## MACKENZIE: TEAK LARGE CORNER SOFA

- Sunbrella Cast Slate Grey fabric with Teak.
- Guaranteed outdoors for 5 years including any fade issues (Cushions only).
- Guaranteed FSC Certified sustainable Teak.
- Quick dry foam cushions for super fast drying with drainage mesh on base of cushions.
- 100% Outdoor furniture 100% of the year.
- Coffee table pictured is not included in setting price and is shown as an example only.

## **VISIT OUR STORE**

72 Barrys Point Road Takapuna Auckland

## **CONTACT US**

0800 468 836 sales@designconcepts.co.nz designconcepts.co.nz