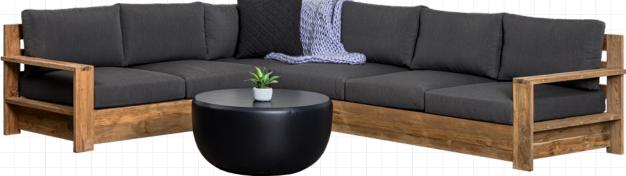

## MACKENZIE: TEAK LARGE CORNER SOFA

- Sunbrella Cast Slate Grey fabric with Teak.
- Guaranteed outdoors for 5 years including any fade issues (Cushions only).
- Guaranteed FSC Certified sustainable Teak.
- Quick dry foam cushions for super fast drying with drainage mesh on base of cushions.
- 100% Outdoor furniture 100% of the year.
- Coffee table pictured is not included in setting price and is shown as an example only.