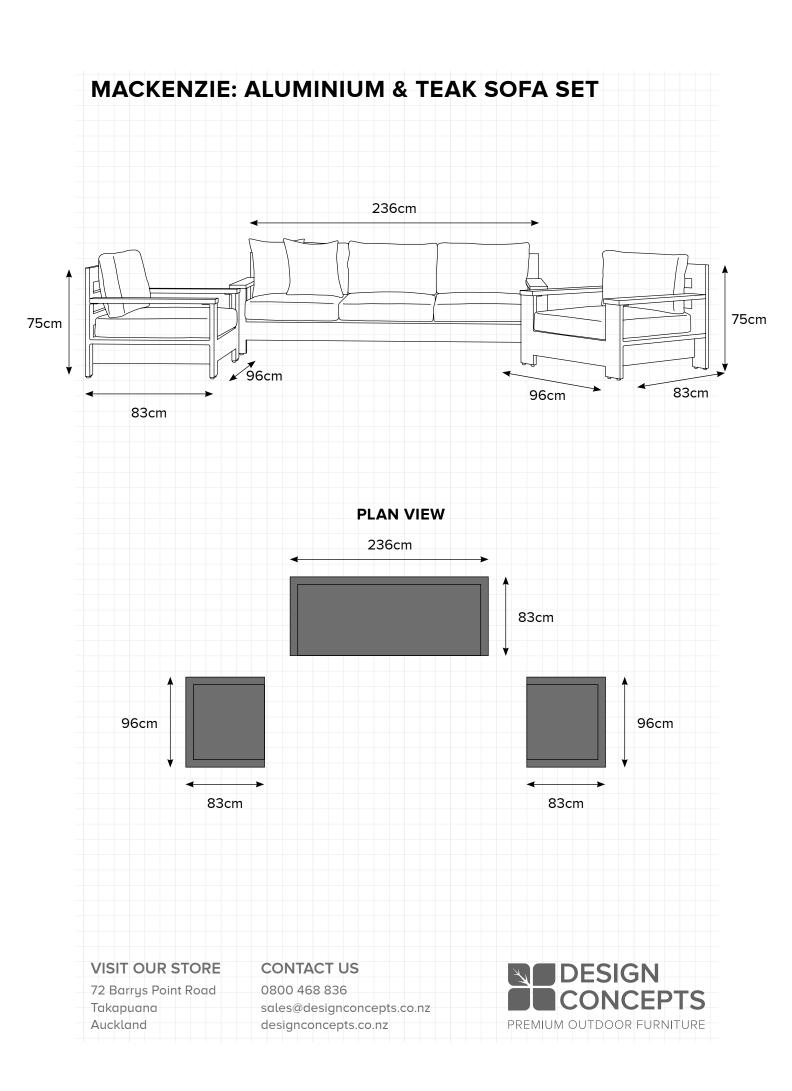

# MACKENZIE

**ALUMINIUM & TEAK SOFA SET** 

### **MACKENZIE: ALUMINIUM & TEAK SOFA SET**

- Pictured in Sunbrella Cast Slate Grey on a Matte Black frame with Teak arms.
- Guaranteed outdoors for 5 years including any fade issues (Cushions only)
- Guaranteed FSC Certified sustainable Teak
- Also available in full Teak

- Quick dry foam cushions for super fast drying with drainage mesh on base of cushions.
- 100% Outdoor furniture 100% of the year
- Coffee table pictured is not included in setting price and is shown as an example only