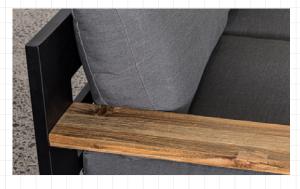

# MACKENZIE

**ALUMINIUM & TEAK SOFA SET** 

### **MACKENZIE: ALUMINIUM & TEAK SOFA SET**

- Pictured in Sunbrella Cast Slate Grey on a Matte Black frame with Teak arms.
- Guaranteed outdoors for 5 years including any fade issues (Cushions only)
- Guaranteed FSC Certified sustainable Teak
- Also available in full Teak