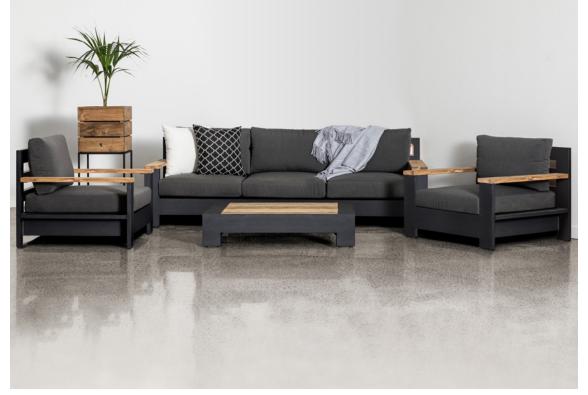

# MACKENZIE

**ALUMINIUM & TEAK SOFA SET** 

### **MACKENZIE: ALUMINIUM & TEAK SOFA SET**

- Pictured in Sunbrella Cast Slate Grey on a Matte Black frame with Teak arms.
- Guaranteed outdoors for 5 years including any fade issues (Cushions only)
- Guaranteed FSC Certified sustainable Teak
- Also available in full Teak

- Quick dry foam cushions for super fast drying with drainage mesh on base of cushions.
- 100% Outdoor furniture 100% of the year
- Coffee table pictured is not included in setting price and is shown as an example only

## **COLOUR OPTIONS**

**FRAME** Matte Black Aluminium and Teak **FABRIC** Sunbrella Cast Slate Grey