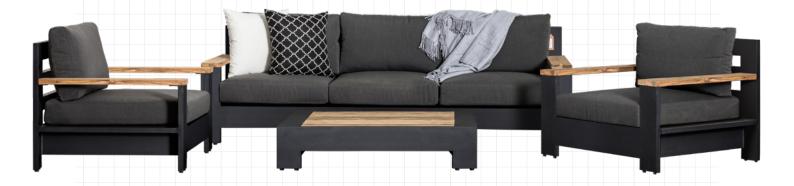

# MACKENZIE

**ALUMINIUM & TEAK SOFA SET** 

### **MACKENZIE: ALUMINIUM & TEAK SOFA SET**

- Pictured in Sunbrella Cast Slate Grey on a Matte Black frame with Teak arms.
- Guaranteed outdoors for 5 years including any fade issues (Cushions only)
- Guaranteed FSC Certified sustainable Teak
- Also available in full Teak

- Quick dry foam cushions for super fast drying with drainage mesh on base of cushions.
- 100% Outdoor furniture 100% of the year
- Coffee table pictured is not included in setting price and is shown as an example only

## **COLOUR OPTIONS**

**FRAME** Matte Black Aluminium and Teak **FABRIC** Sunbrella Cast Slate Grey