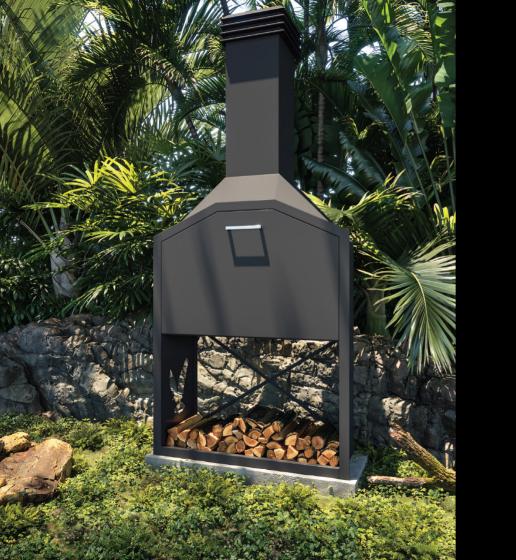

## The Wedge-tail Accessories to match

This outdoor barbecue cooker, draws its inspiration from the Wedge-tail Eagle, tough and durable, built for the Australian and New Zealand climate, made from stainless steel and coated in an additional black weatherproof coating in honour of its name sake.