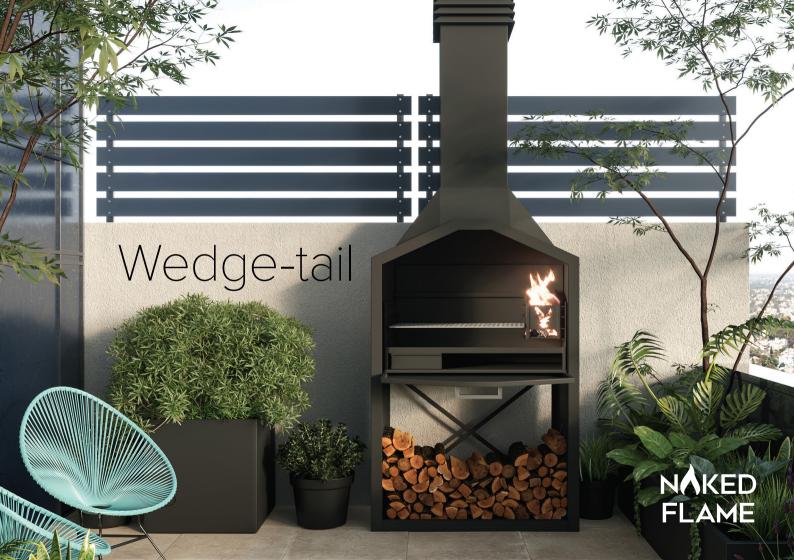

## Passion led us here

Designed in Cape Town South Africa, the Wedge-tail outdoor barbecue cooker is made with only top quality products.

Its modern design is thanks to constant collaboration with our customers.

## The Wedge-tail Accessories to match

This outdoor barbecue cooker, draws its inspiration from the Wedge-tail Eagle, tough and durable, built for the Australian and New Zealand climate, made from stainless steel and coated in an additional black weatherproof coating in honour of its name sake.