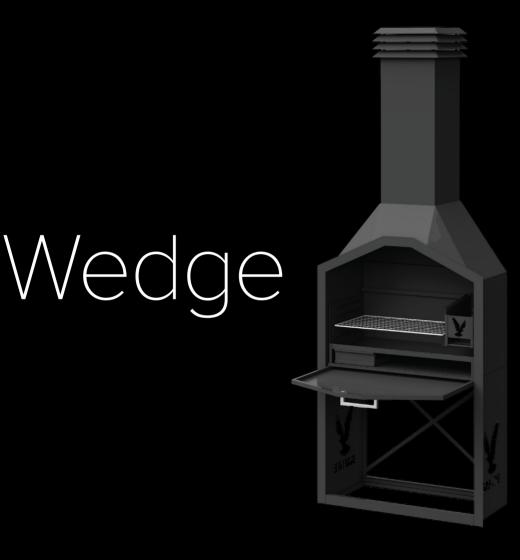

## Passion led us here

Designed in Cape Town South Africa, the Wedge-tail outdoor barbecue cooker is made with only top quality products.

Its modern design is thanks to constant collaboration with our customers.

## The Wedge-tail Accessories to match

This outdoor barbecue cooker, draws its inspiration from the Wedge-tail Eagle, tough and durable, built for the Australian and New Zealand climate, made from stainless steel and coated in an additional black weatherproof coating in honour of its name sake.