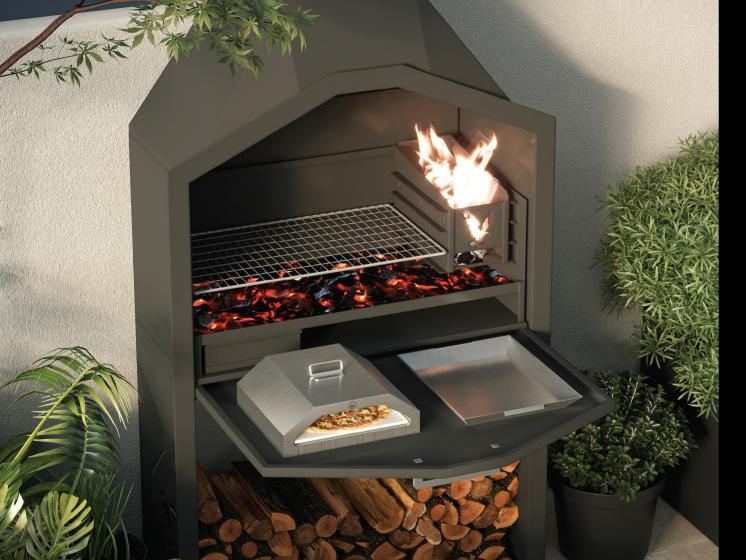

With all the very latest in cooking attachments to make your outdoor barbecue come alive with recipes you've always wanted to master.

With stainless grill, skewer, pan and pizza oven attachments as standard, and an optional rotisserie attachment, you will be the envy of your family and friends and the King and Queen of your outdoor domain.