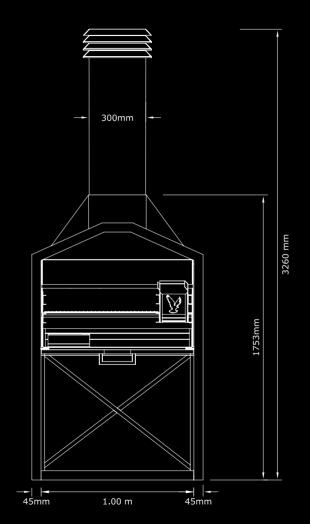

## The Wedge-tail Accessories to match

This outdoor barbecue cooker, draws its inspiration from the Wedge-tail Eagle, tough and durable, built for the Australian and New Zealand climate, made from stainless steel and coated in an additional black weatherproof coating in honour of its name sake.

With all the very latest in cooking attachments to make your outdoor barbecue come alive with recipes you've always wanted to master.

With stainless grill, skewer, pan and pizza oven attachments as standard, and an optional rotisserie attachment, you will be the envy of your family and friends and the King and Queen of your outdoor domain.