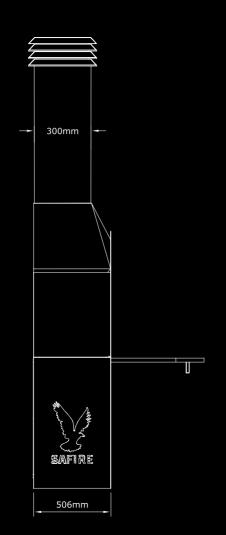

## The Wedge-tail Accessories to match

This outdoor barbecue cooker, draws its inspiration from the Wedge-tail Eagle, tough and durable, built for the Australian and New Zealand climate, made from stainless steel and coated in an additional black weatherproof coating in honour of its name sake.