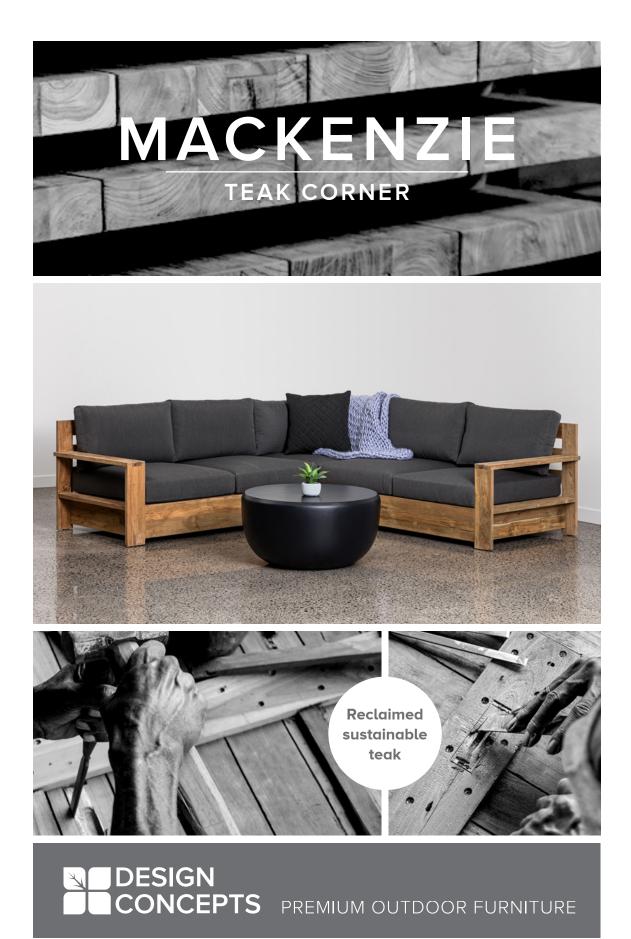

# MACKENZIE: TEAK CORNER SOFA

- Sunbrella Cast Slate Grey fabric with Teak.
- Guaranteed outdoors for 5 years including any fade issues (Cushions only).
- Guaranteed FSC Certified sustainable Teak.
- Quick dry foam cushions for super fast drying with drainage mesh on base of cushions.
- 100% Outdoor furniture 100% of the year.
- Coffee table pictured is not included in setting price and is shown as an example only.

#### FRAME Teak FABRIC Sunbrella Cast Slate Grey