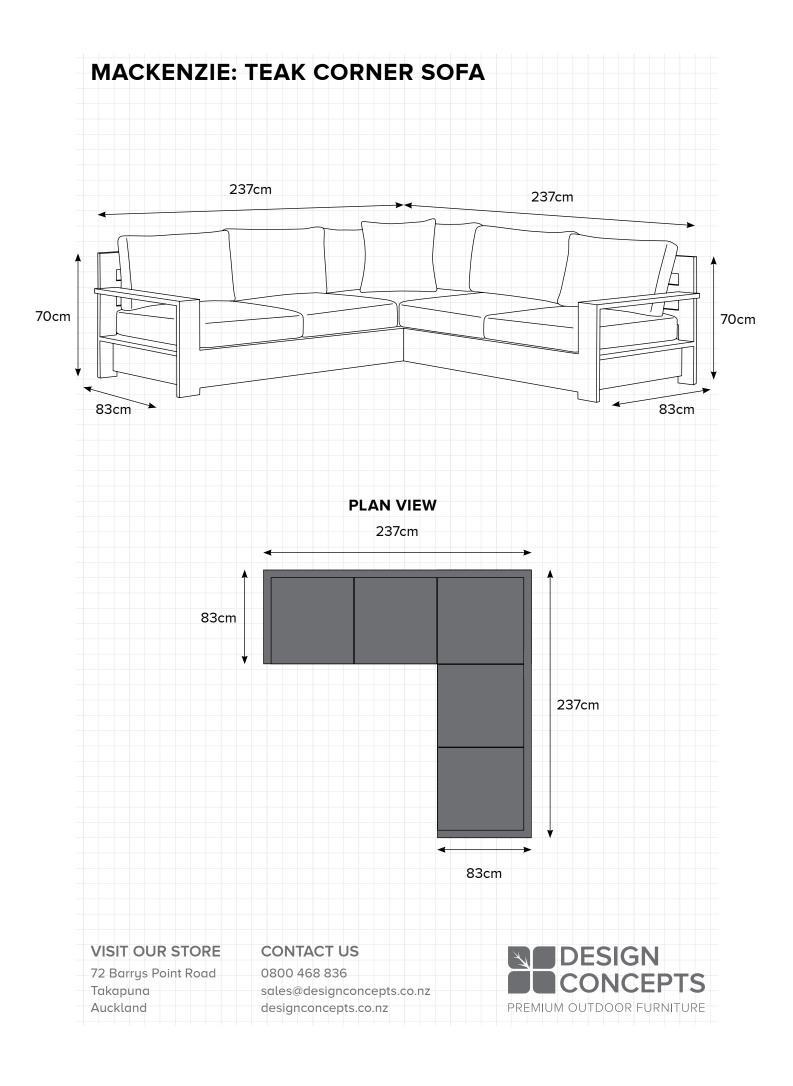

# MACKENZIE: TEAK CORNER SOFA

- Sunbrella Cast Slate Grey fabric with Teak.
- Guaranteed outdoors for 5 years including any fade issues (Cushions only).
- Guaranteed FSC Certified sustainable Teak.
- Quick dry foam cushions for super fast drying with drainage mesh on base of cushions.
- 100% Outdoor furniture 100% of the year.
- Coffee table pictured is not included in setting price and is shown as an example only.