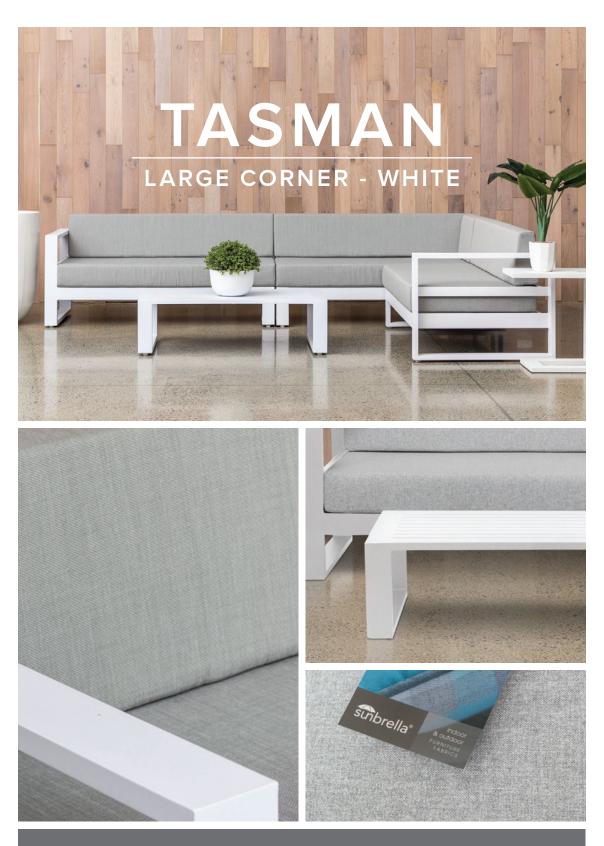

## **TASMAN: LARGE CORNER**

- Belgium Designed beautiful sleek minimalism
- Super comfortable feel with soft quick dry foam, wrapped in Sunbrella fabric
- Durable and hard wearing powder coated aluminium frame, so no rust or deterioration in years to come
- Sunbrella Fabric and Quick Dry foam are an unbeatable combination for NZ outdoors
- Matte White frame colour with Sunbrella Sooty or Lead Chine
- 100% Outdoor furniture 100% of the year.