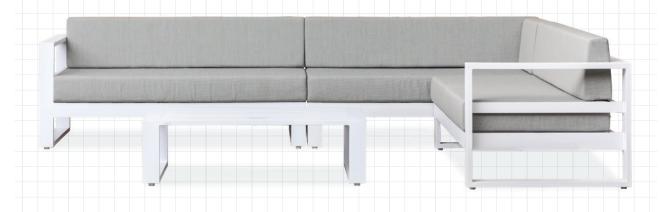

## **TASMAN: LARGE CORNER**

- Belgium Designed beautiful sleek minimalism
- Super comfortable feel with soft quick dry foam, wrapped in Sunbrella fabric
- Durable and hard wearing powder coated aluminium frame, so no rust or deterioration in years to come
- Sunbrella Fabric and Quick Dry foam are an unbeatable combination for NZ outdoors
- Matte White frame colour with Sunbrella Sooty or Lead Chine
- 100% Outdoor furniture 100% of the year.