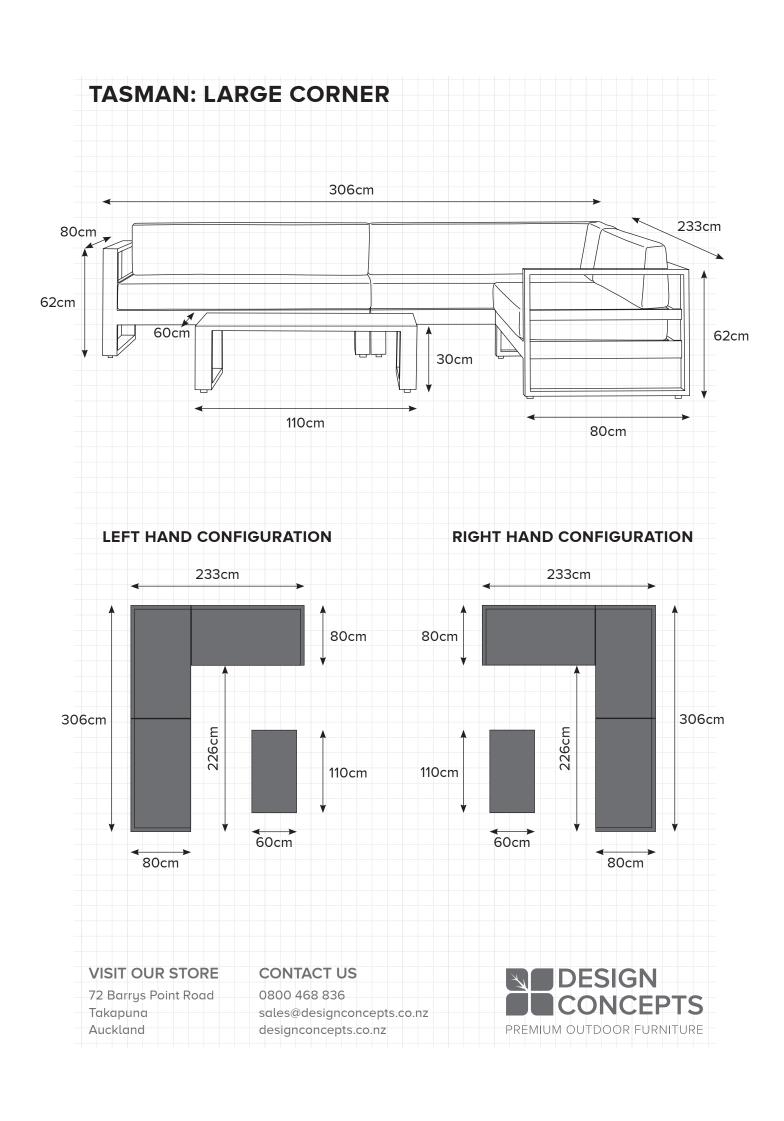

## **TASMAN: LARGE CORNER**

- Belgium Designed beautiful sleek minimalism
- Super comfortable feel with soft quick dry foam, wrapped in Sunbrella fabric
- Durable and hard wearing powder coated aluminium frame, so no rust or deterioration in years to come
- Sunbrella Fabric and Quick Dry foam are an unbeatable combination for NZ outdoors
- Matte White frame colour with Sunbrella Sooty or Lead Chine
- 100% Outdoor furniture 100% of the year.