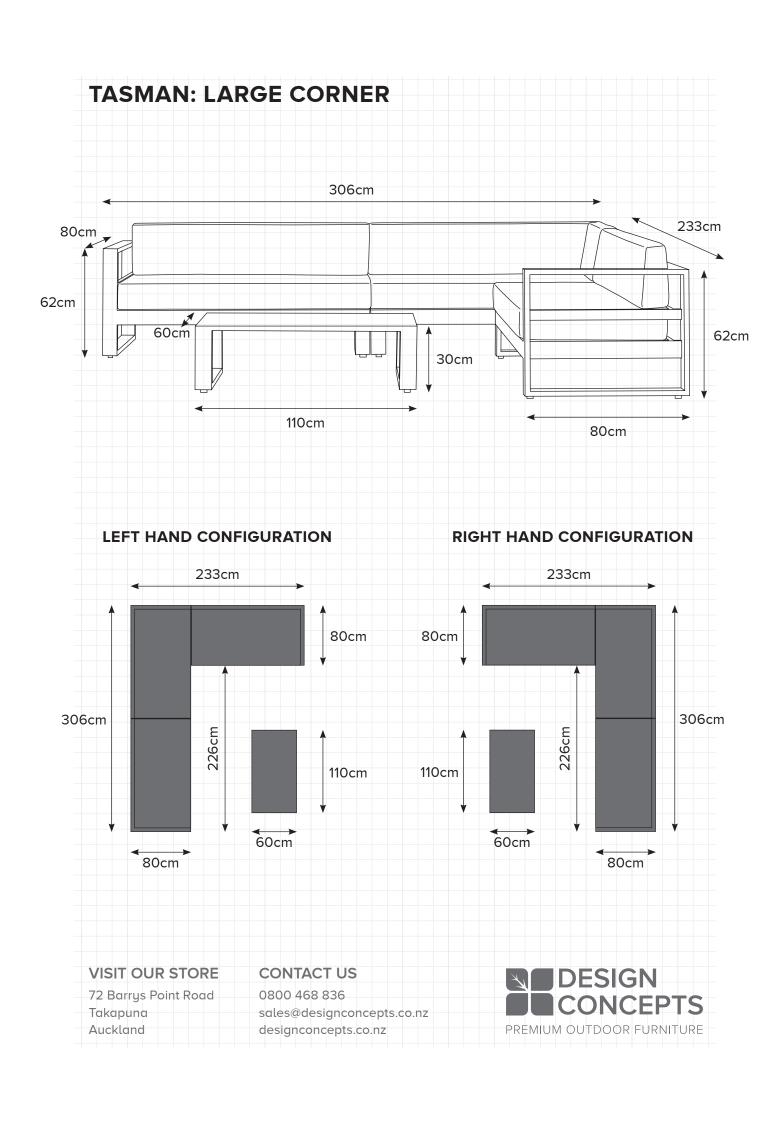

## **TASMAN: LARGE CORNER**

- Belgium Designed beautiful sleek minimalism
- Super comfortable feel with soft quick dry foam, wrapped in Sunbrella fabric
- Durable and hard wearing powder coated aluminium frame, so no rust or deterioration in years to come
- Sunbrella Fabric and Quick Dry foam are an unbeatable combination for NZ outdoors
- Matte Black frame colour with Sunbrella Sooty or Lead Chine
- 100% Outdoor furniture 100% of the year