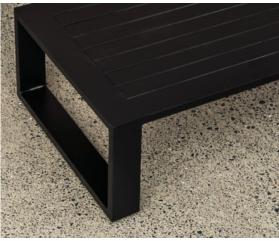

## **TASMAN: LARGE CORNER**

- Belgium Designed beautiful sleek minimalism
- Super comfortable feel with soft quick dry foam, wrapped in Sunbrella fabric
- Durable and hard wearing powder coated aluminium frame, so no rust or deterioration in years to come
- Sunbrella Fabric and Quick Dry foam are an unbeatable combination for NZ outdoors
- Matte Black frame colour with Sunbrella Sooty or Lead Chine
- 100% Outdoor furniture 100% of the year