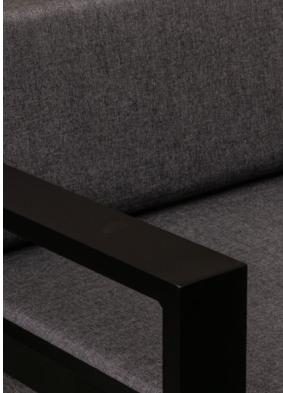

## **TASMAN: LARGE CORNER**

- Belgium Designed beautiful sleek minimalism
- Super comfortable feel with soft quick dry foam, wrapped in Sunbrella fabric
- Durable and hard wearing powder coated aluminium frame, so no rust or deterioration in years to come
- Sunbrella Fabric and Quick Dry foam are an unbeatable combination for NZ outdoors
- Matte Black frame colour with Sunbrella Sooty or Lead Chine
- 100% Outdoor furniture 100% of the year

## **COLOUR OPTIONS**

FRAME Matte Black
FABRIC Sooty

FRAME Matte Black
FABRIC Lead Chine