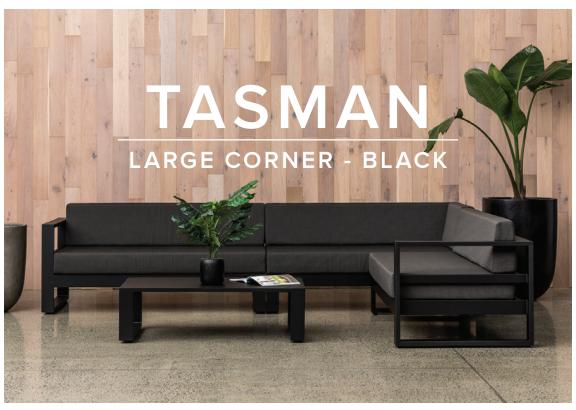

## **TASMAN: LARGE CORNER**

- Belgium Designed beautiful sleek minimalism
- Super comfortable feel with soft quick dry foam, wrapped in Sunbrella fabric
- Durable and hard wearing powder coated aluminium frame, so no rust or deterioration in years to come
- Sunbrella Fabric and Quick Dry foam are an unbeatable combination for NZ outdoors
- Matte Black frame colour with Sunbrella Sooty or Lead Chine
- 100% Outdoor furniture 100% of the year