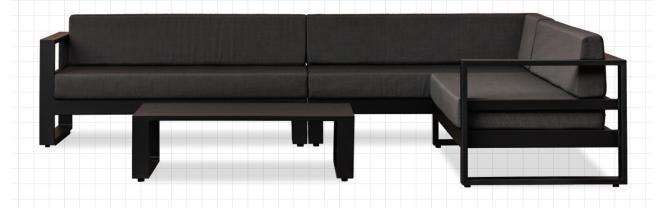

## **TASMAN: LARGE CORNER**

- Belgium Designed beautiful sleek minimalism
- Super comfortable feel with soft quick dry foam, wrapped in Sunbrella fabric
- Durable and hard wearing powder coated aluminium frame, so no rust or deterioration in years to come
- Sunbrella Fabric and Quick Dry foam are an unbeatable combination for NZ outdoors
- Matte Black frame colour with Sunbrella Sooty or Lead Chine
- 100% Outdoor furniture 100% of the year