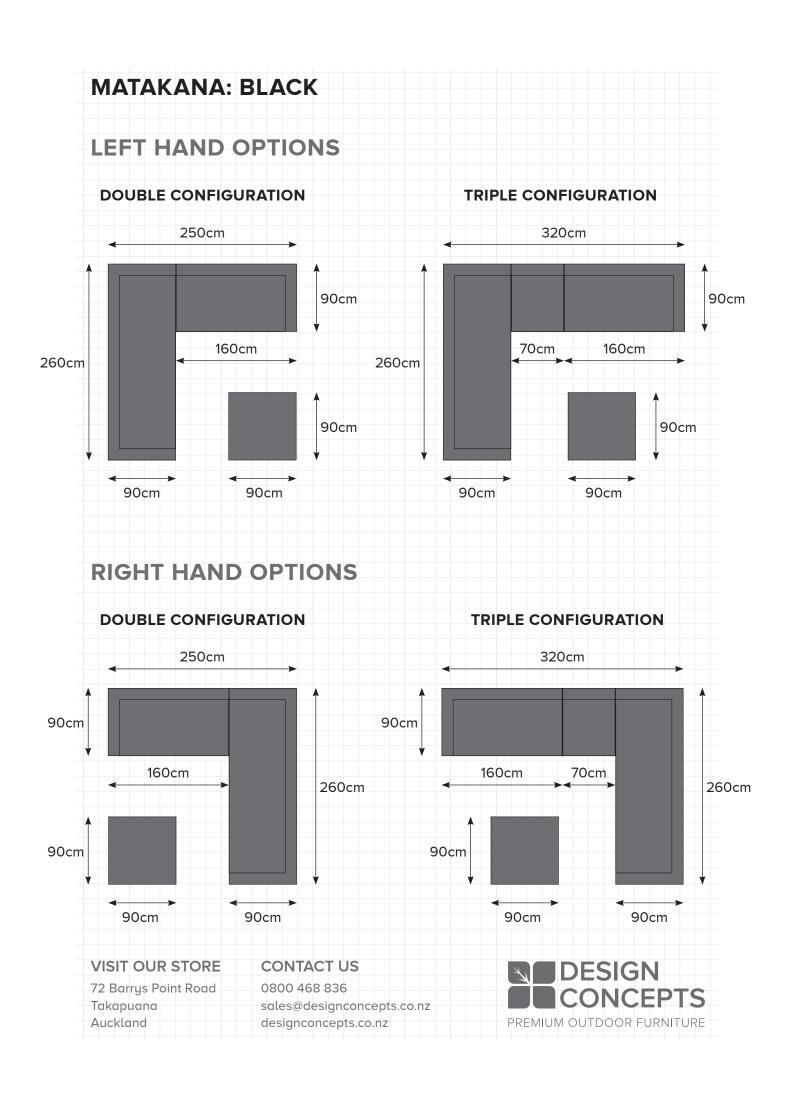

## 78cm 90cm 78cm

- Stylish suave and sophisticated design
- Beautiful stitching detail that softens the look, and enhances the appearance
- Comfort and durability that you would not imagine from the look of this set
- Durable and hard wearing powder coated aluminium frame, so no rust or deterioration in years to come
- Matte Black frame colour with Sunbrella Sooty fabric as pictured

- Sunbrella Fabric and Quick Dry foam are an unbeatable combination for NZ outdoors
- 100% Outdoor furniture 100% of the year See our warranty
- Add a centre piece or two to increase the size

## **VISIT OUR STORE**

72 Barrys Point Road Takapuana Auckland

## **CONTACT US**

0800 468 836 sales@designconcepts.co.nz designconcepts.co.nz