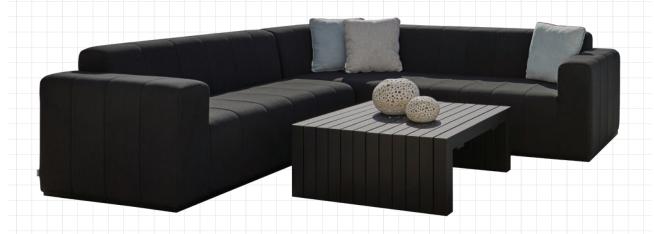

## 78cm 90cm 78cm

- Stylish suave and sophisticated design
- Beautiful stitching detail that softens the look, and enhances the appearance
- Comfort and durability that you would not imagine from the look of this set
- Durable and hard wearing powder coated aluminium frame, so no rust or deterioration in years to come
- Matte Black frame colour with Sunbrella Sooty fabric as pictured

- Sunbrella Fabric and Quick Dry foam are an unbeatable combination for NZ outdoors
- 100% Outdoor furniture 100% of the year See our warranty
- Add a centre piece or two to increase the size