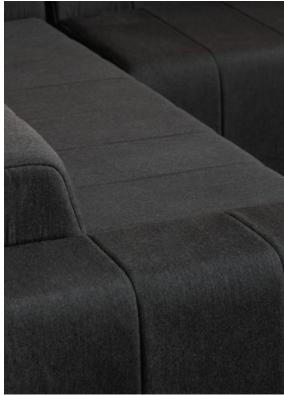

## 78cm 90cm 78cm

- Stylish suave and sophisticated design
- Beautiful stitching detail that softens the look, and enhances the appearance
- Comfort and durability that you would not imagine from the look of this set
- Durable and hard wearing powder coated aluminium frame, so no rust or deterioration in years to come
- Matte Black frame colour with Sunbrella Sooty fabric as pictured