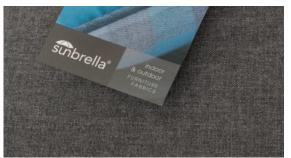

## 78cm 90cm 78cm

- Stylish suave and sophisticated design
- Beautiful stitching detail that softens the look, and enhances the appearance
- Comfort and durability that you would not imagine from the look of this set
- Durable and hard wearing powder coated aluminium frame, so no rust or deterioration in years to come
- Matte Black frame colour with Sunbrella Sooty fabric as pictured

- Sunbrella Fabric and Quick Dry foam are an unbeatable combination for NZ outdoors
- 100% Outdoor furniture 100% of the year See our warranty
- Add a centre piece or two to increase the size