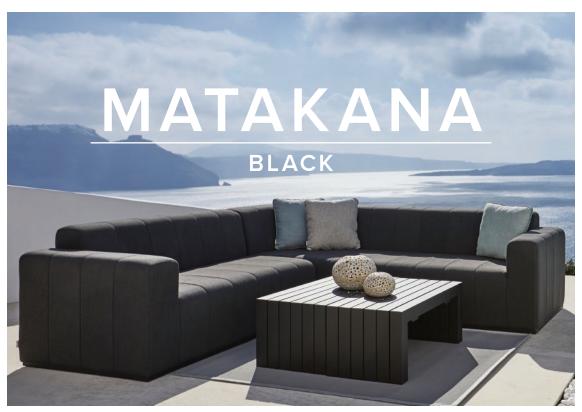

## 78cm 90cm 78cm

- Stylish suave and sophisticated design
- Beautiful stitching detail that softens the look, and enhances the appearance
- Comfort and durability that you would not imagine from the look of this set
- Durable and hard wearing powder coated aluminium frame, so no rust or deterioration in years to come
- Matte Black frame colour with Sunbrella Sooty fabric as pictured

- Sunbrella Fabric and Quick Dry foam are an unbeatable combination for NZ outdoors
- 100% Outdoor furniture 100% of the year See our warranty
- Add a centre piece or two to increase the size