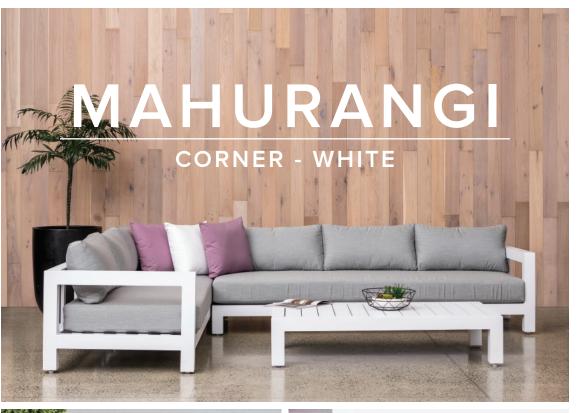

## **MAHURANGI: CORNER**

- Super modern and contemporary, pure modernist design. Stunning.
- Comfort that takes you away, yet outdoor performance that will last.
- Durable and hard wearing powder coated aluminium frame, so no rust or deterioration in years to come.
- Matte White frame colour with Sunbrella Sooty or Sunbrella Lead Chine fabric.
- Sunbrella Fabric and Quick Dry foam are an unbeatable combination for NZ outdoors.
- 100% Outdoor furniture 100% of the year.

## **COLOUR OPTIONS**

FRAME Matte White
FABRIC Sunbrella Sooty

FRAME Matte White
FABRIC Sunbrella Lead Chine