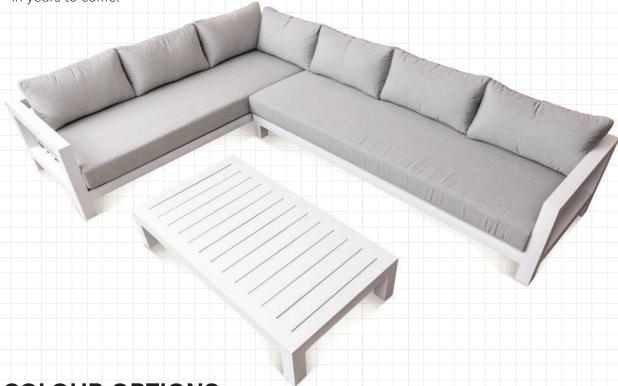

## **MAHURANGI: CORNER**

- Super modern and contemporary, pure modernist design. Stunning.
- Comfort that takes you away, yet outdoor performance that will last.
- Durable and hard wearing powder coated aluminium frame, so no rust or deterioration in years to come.
- Matte White frame colour with Sunbrella Sooty or Sunbrella Lead Chine fabric.
- Sunbrella Fabric and Quick Dry foam are an unbeatable combination for NZ outdoors.
- 100% Outdoor furniture 100% of the year.

## **COLOUR OPTIONS**

FRAME Matte White
FABRIC Sunbrella Sooty

FRAME Matte White
FABRIC Sunbrella Lead Chine