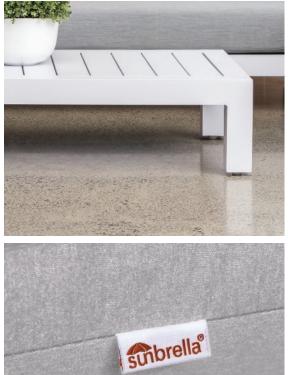

## **MAHURANGI: CORNER**

- Super modern and contemporary, pure modernist design. Stunning.
- Comfort that takes you away, yet outdoor performance that will last.
- Durable and hard wearing powder coated aluminium frame, so no rust or deterioration in years to come.
- Matte White frame colour with Sunbrella Sooty or Sunbrella Lead Chine fabric.
- Sunbrella Fabric and Quick Dry foam are an unbeatable combination for NZ outdoors.
- 100% Outdoor furniture 100% of the year.

## **COLOUR OPTIONS**

FRAME Matte White
FABRIC Sunbrella Sooty

FRAME Matte White
FABRIC Sunbrella Lead Chine