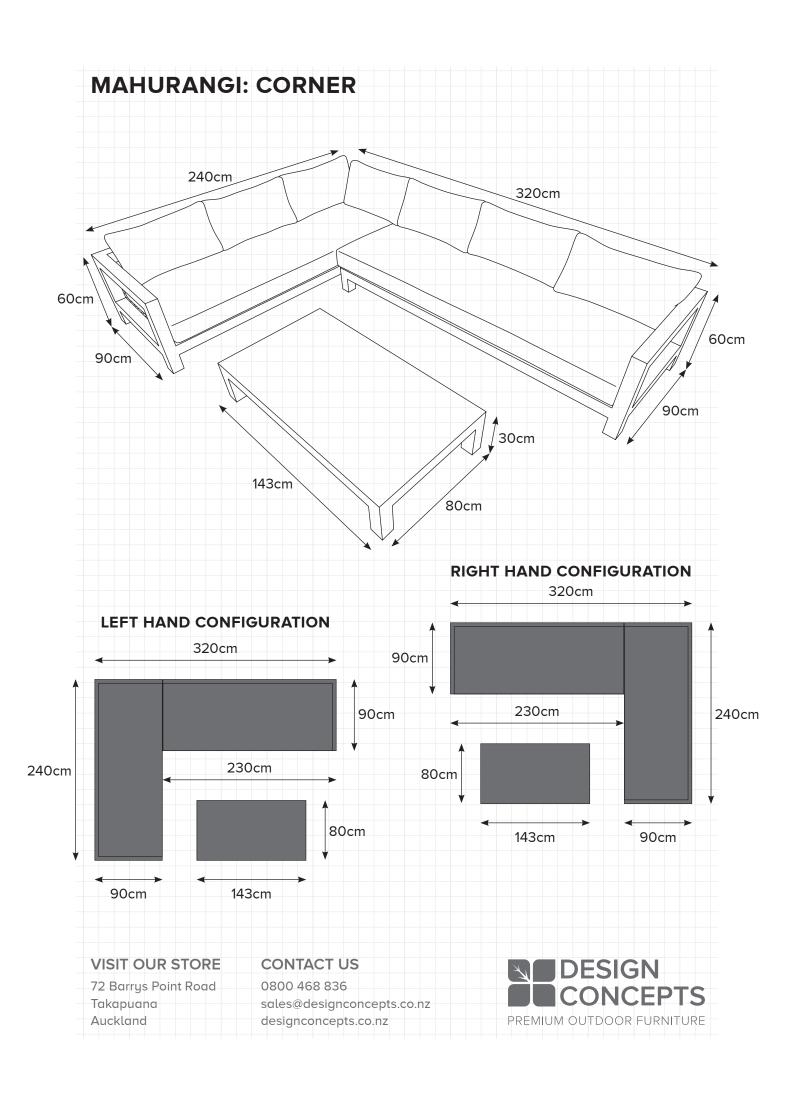

## **MAHURANGI: CORNER**

- Super modern and contemporary, pure modernist design. Stunning.
- Comfort that takes you away, yet outdoor performance that will last.
- Durable and hard wearing powder coated aluminium frame, so no rust or deterioration in years to come.
- Matte White frame colour with Sunbrella Sooty or Sunbrella Lead Chine fabric.
- Sunbrella Fabric and Quick Dry foam are an unbeatable combination for NZ outdoors.
- 100% Outdoor furniture 100% of the year.

## **VISIT OUR STORE**

72 Barrys Point Road Takapuana Auckland

## **CONTACT US**

0800 468 836 sales@designconcepts.co.nz designconcepts.co.nz