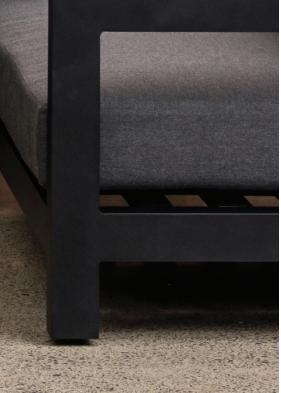

## **MAHURANGI: CORNER**

- Super modern and contemporary, pure modernist design. Stunning.
- · Comfort that takes you away, yet outdoor performance that will last.
- Durable and hard wearing powder coated aluminium frame, so no rust or deterioration in years to come.
- Matte Black frame colour with Sunbrella Sooty or Sunbrella Lead Chine fabric.
- Sunbrella Fabric and Quick Dry foam are an unbeatable combination for NZ outdoors.
- 100% Outdoor furniture 100% of the year.