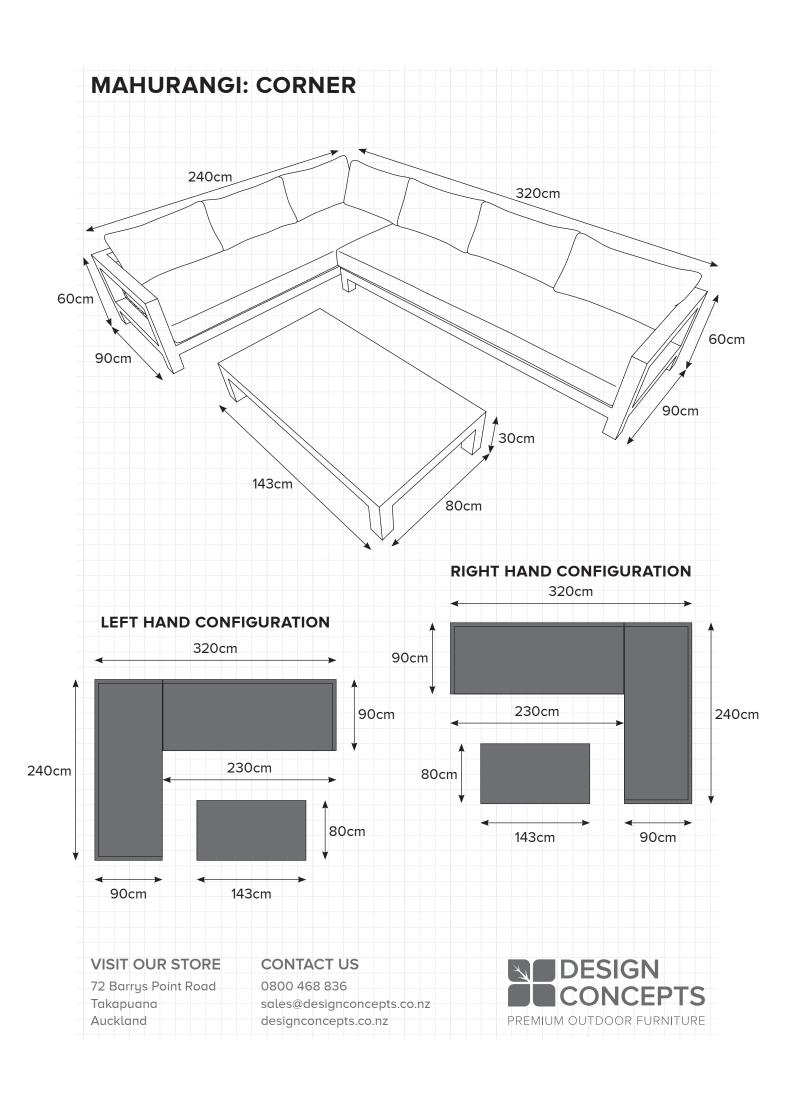

## **MAHURANGI: CORNER**

- Super modern and contemporary, pure modernist design. Stunning.
- · Comfort that takes you away, yet outdoor performance that will last.
- Durable and hard wearing powder coated aluminium frame, so no rust or deterioration in years to come.
- Matte Black frame colour with Sunbrella Sooty or Sunbrella Lead Chine fabric.
- Sunbrella Fabric and Quick Dry foam are an unbeatable combination for NZ outdoors.
- 100% Outdoor furniture 100% of the year.