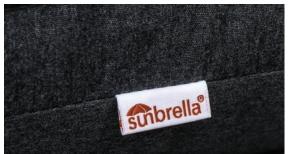

## **MAHURANGI: CORNER**

- Super modern and contemporary, pure modernist design. Stunning.
- · Comfort that takes you away, yet outdoor performance that will last.
- Durable and hard wearing powder coated aluminium frame, so no rust or deterioration in years to come.
- Matte Black frame colour with Sunbrella Sooty or Sunbrella Lead Chine fabric.
- Sunbrella Fabric and Quick Dry foam are an unbeatable combination for NZ outdoors.
- 100% Outdoor furniture 100% of the year.

## **COLOUR OPTIONS**

FRAME Matte Black FABRIC Sunbrella Sooty

**FRAME** Matte Black FABRIC Sunbrella Lead Chine