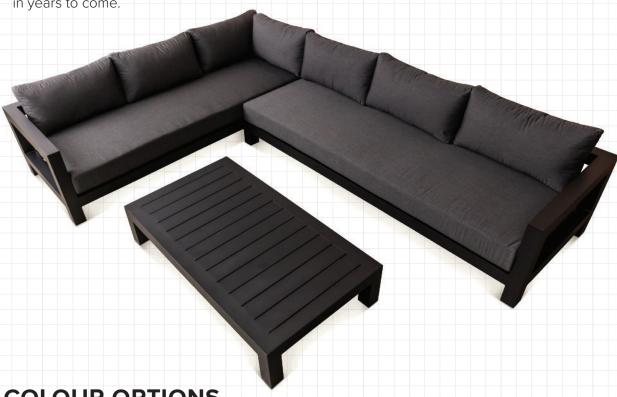

## **MAHURANGI: CORNER**

- Super modern and contemporary, pure modernist design. Stunning.
- · Comfort that takes you away, yet outdoor performance that will last.
- Durable and hard wearing powder coated aluminium frame, so no rust or deterioration in years to come.
- Matte Black frame colour with Sunbrella Sooty or Sunbrella Lead Chine fabric.
- Sunbrella Fabric and Quick Dry foam are an unbeatable combination for NZ outdoors.
- 100% Outdoor furniture 100% of the year.