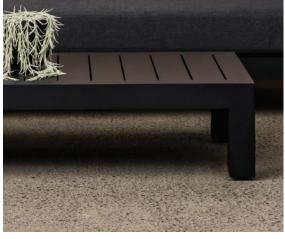

## **MAHURANGI: CORNER**

- Super modern and contemporary, pure modernist design. Stunning.
- · Comfort that takes you away, yet outdoor performance that will last.
- Durable and hard wearing powder coated aluminium frame, so no rust or deterioration in years to come.
- Matte Black frame colour with Sunbrella Sooty or Sunbrella Lead Chine fabric.
- Sunbrella Fabric and Quick Dry foam are an unbeatable combination for NZ outdoors.
- 100% Outdoor furniture 100% of the year.