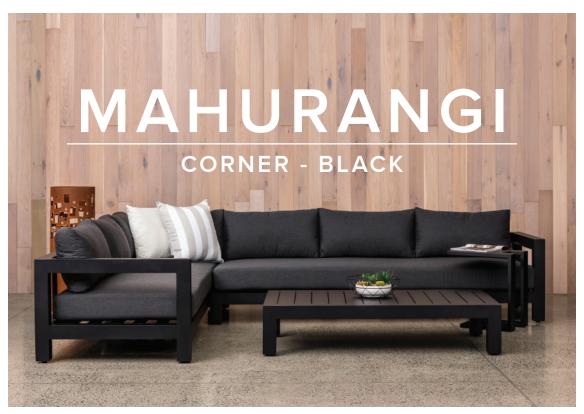

## **MAHURANGI: CORNER**

- Super modern and contemporary, pure modernist design. Stunning.
- · Comfort that takes you away, yet outdoor performance that will last.
- Durable and hard wearing powder coated aluminium frame, so no rust or deterioration in years to come.
- Matte Black frame colour with Sunbrella Sooty or Sunbrella Lead Chine fabric.
- Sunbrella Fabric and Quick Dry foam are an unbeatable combination for NZ outdoors.
- 100% Outdoor furniture 100% of the year.