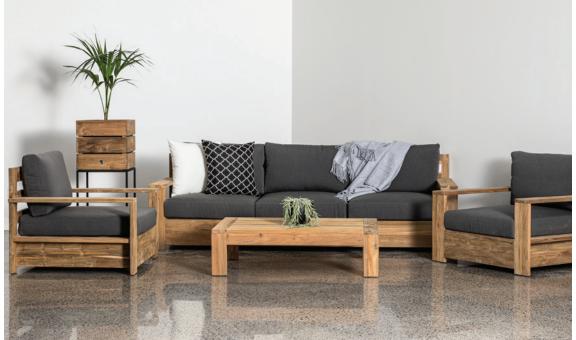

## MACKENZIE: TEAK TRIPLE SOFA SET

- Pictured in Sunbrella Cast Slate Grey on a Matte Black frame with Teak arms.
- Guaranteed outdoors for 5 years including any fade issues (Cushions only)
- Guaranteed FSC Certified sustainable Teak
- Also available in full Teak

- Quick dry foam cushions for super fast drying with drainage mesh on base of cushions.
- 100% Outdoor furniture 100% of the year
- Coffee table pictured is not included in setting price and is shown as an example only

## **COLOUR OPTIONS**

FRAME Teak

FABRIC Sunbrella Cast Slate Grey