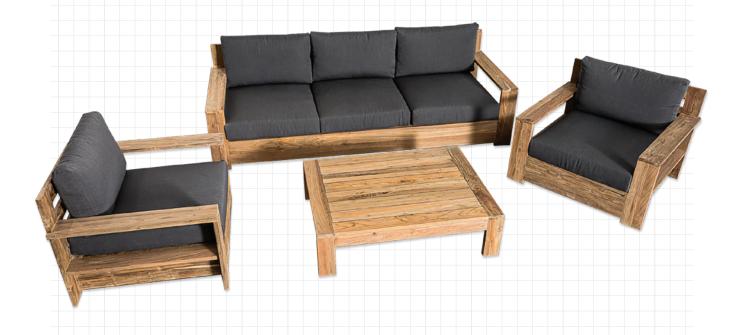

## MACKENZIE: TEAK TRIPLE SOFA SET

- Pictured in Sunbrella Cast Slate Grey on a Matte Black frame with Teak arms.
- Guaranteed outdoors for 5 years including any fade issues (Cushions only)
- Guaranteed FSC Certified sustainable Teak
- Also available in full Teak

- Quick dry foam cushions for super fast drying with drainage mesh on base of cushions.
- 100% Outdoor furniture 100% of the year
- Coffee table pictured is not included in setting price and is shown as an example only

## **COLOUR OPTIONS**

FRAME Teak

FABRIC Sunbrella Cast Slate Grey