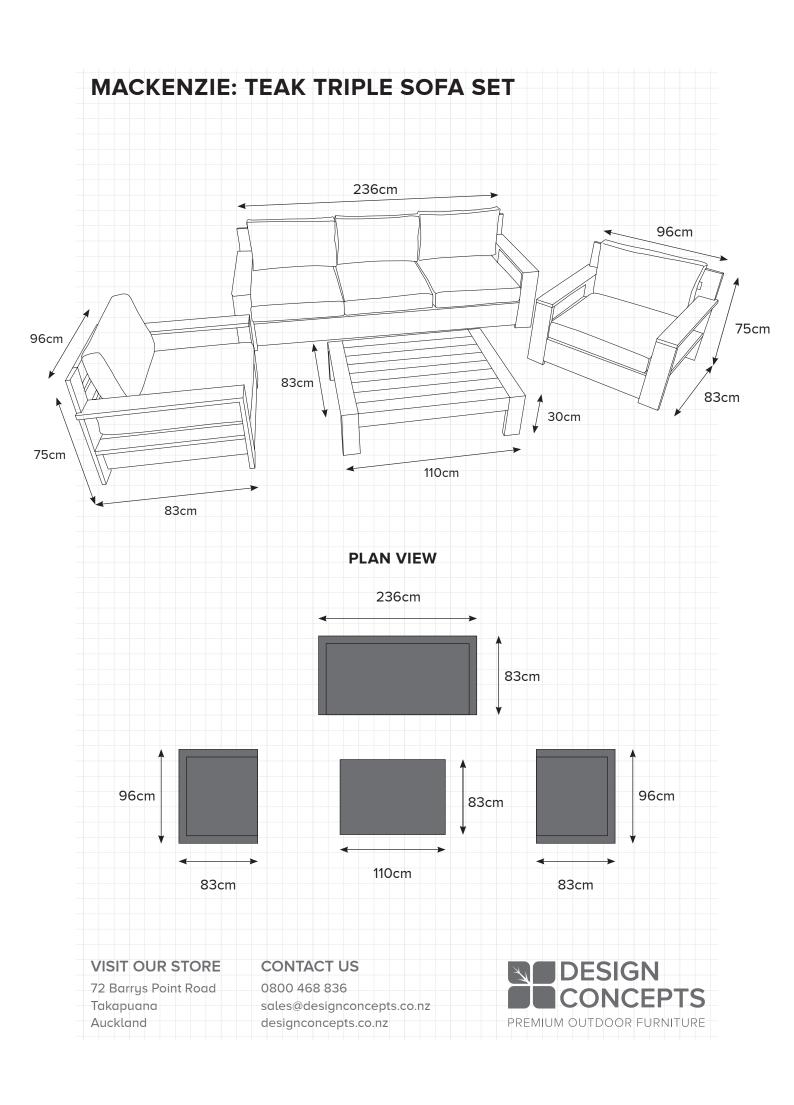

## MACKENZIE: TEAK TRIPLE SOFA SET

- Pictured in Sunbrella Cast Slate Grey on a Matte Black frame with Teak arms.
- Guaranteed outdoors for 5 years including any fade issues (Cushions only)
- Guaranteed FSC Certified sustainable Teak
- Also available in full Teak

- Quick dry foam cushions for super fast drying with drainage mesh on base of cushions.
- 100% Outdoor furniture 100% of the year
- Coffee table pictured is not included in setting price and is shown as an example only

## **VISIT OUR STORE**

72 Barrys Point Road Takapuana Auckland

## **CONTACT US**

0800 468 836 sales@designconcepts.co.nz designconcepts.co.nz