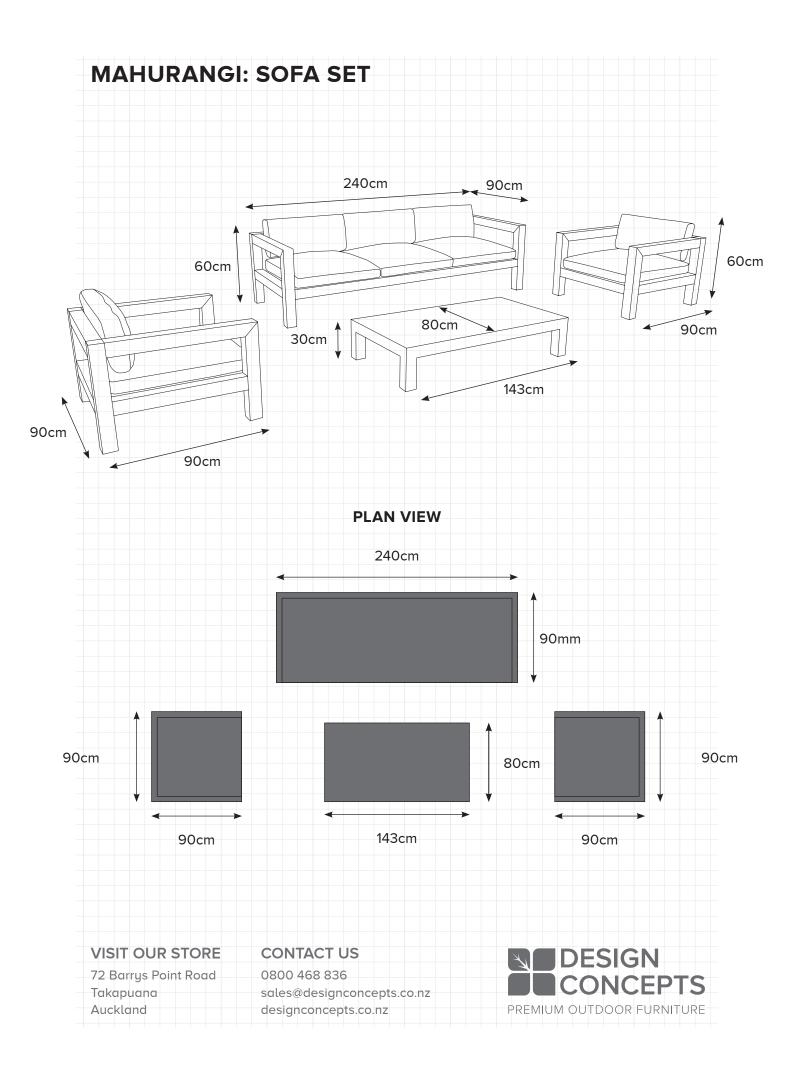

## MAHURANGI: SOFA SET

- Pictured in Sunbrella Cast Slate Grey with
- chunky and stylish outdoor teak
- Guaranteed outdoors for 5 years including any fade issues. Cushions only.
- Guaranteed FSC Certified sustainable teak
- Quick Dry Foam cushions for super fast drying with drainage mesh on the bases
- Beautiful and Comfortable, yet functional
- 100% Outdoor furniture 100% of the year.