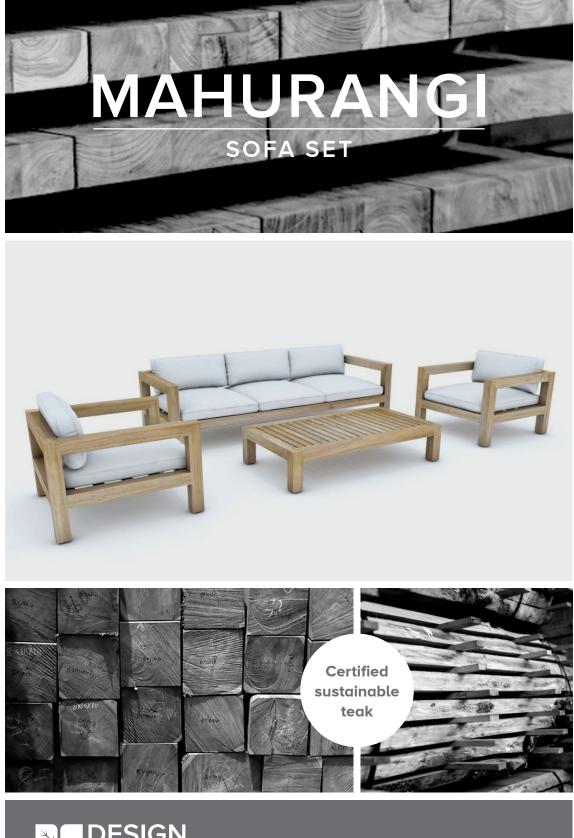

## MAHURANGI: SOFA SET

- Pictured in Sunbrella Cast Slate Grey with
- chunky and stylish outdoor teak
- Guaranteed outdoors for 5 years including any fade issues. Cushions only.
- Guaranteed FSC Certified sustainable teak
- Quick Dry Foam cushions for super fast drying with drainage mesh on the bases
- Beautiful and Comfortable, yet functional
- 100% Outdoor furniture 100% of the year.

## COLOUR

FRAME Rope weave over aluminium FABRIC Cast Slate Grey