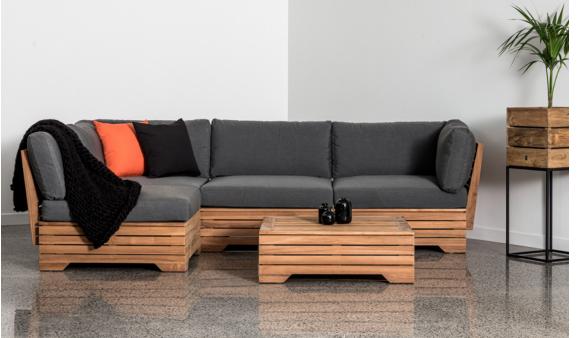

## HAHEI Guaranteed Outdoors for 5 years including Quick Dry Foam cushions for super fast any fade issues. Cushions only. drying with drainage mesh on the cushion bases • Guaranteed FSC Certified sustainable new (not reclaimed) Teak • Beautiful and Comfortable, yet functional **MODULAR SYSTEM** • 100% Outdoor furniture – 100% of the year Build it to suit your needs 360cm 270cm 80cm 30cm 30cm 90cm 90cm **PLAN VIEW - EXAMPLE** 360cm 90cm 90cm 90cm 90cm 90cm 90cm 270cm 90cm New teak products are 100% SVLK 90cm certified legal wood Indonesia from 90cm sustainable plantation timber. 90cm 90cm **VISIT OUR STORE CONTACT US**