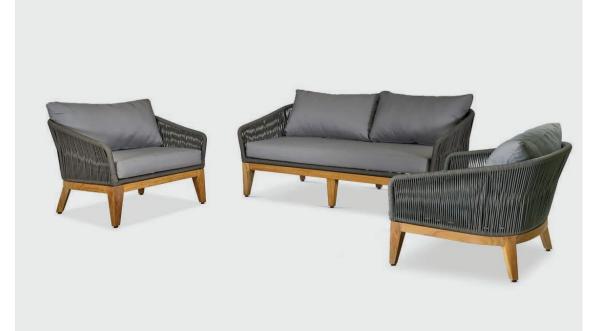

## **GREAT BARRIER: SOFA SET**

- Pictured in Sunbrella Cast Slate Grey with high quality Rope weave over aluminium
- Guaranteed outdoors for 5 years including any fade issues. Cushions only.
- Guaranteed FSC Certified sustainable teak
- Quick Dry Foam cushions for super fast drying with drainage mesh on the bases
- Beautiful and Comfortable, yet functional
- 100% Outdoor furniture 100% of the year.

## **COLOUR**

**FRAME** Rope weave over aluminium **FABRIC** Cast Slate Grey