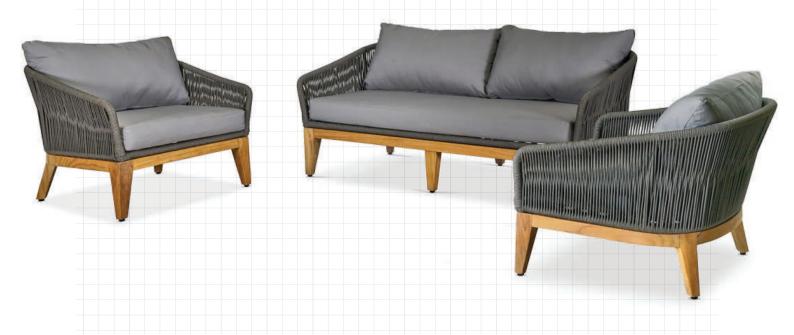

## **GREAT BARRIER: SOFA SET**

- Pictured in Sunbrella Cast Slate Grey with high quality Rope weave over aluminium
- Guaranteed outdoors for 5 years including any fade issues. Cushions only.
- Guaranteed FSC Certified sustainable teak
- Quick Dry Foam cushions for super fast drying with drainage mesh on the bases
- Beautiful and Comfortable, yet functional
- 100% Outdoor furniture 100% of the year.

## **COLOUR**

**FRAME** Rope weave over aluminium **FABRIC** Cast Slate Grey