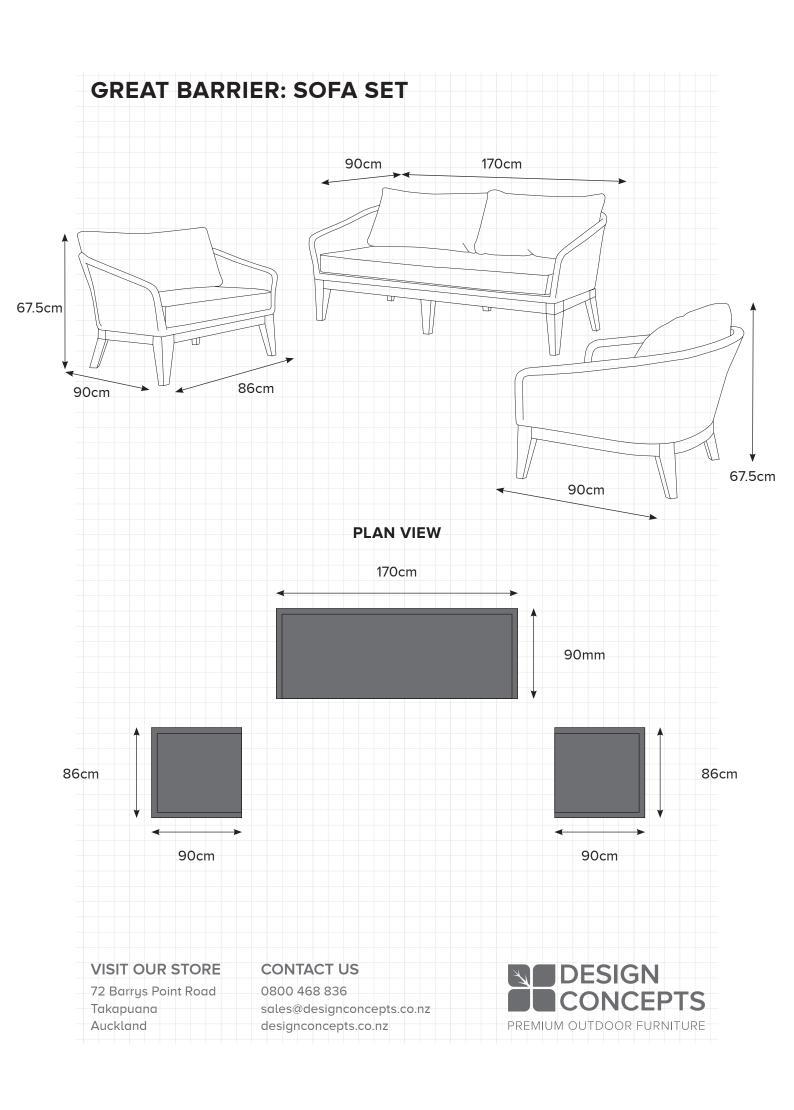

## **GREAT BARRIER: SOFA SET**

- Pictured in Sunbrella Cast Slate Grey with high quality Rope weave over aluminium
- Guaranteed outdoors for 5 years including any fade issues. Cushions only.
- Guaranteed FSC Certified sustainable teak
- Quick Dry Foam cushions for super fast drying with drainage mesh on the bases
- Beautiful and Comfortable, yet functional
- 100% Outdoor furniture 100% of the year.

## **VISIT OUR STORE**

72 Barrys Point Road Takapuana Auckland

## **CONTACT US**

0800 468 836 sales@designconcepts.co.nz designconcepts.co.nz