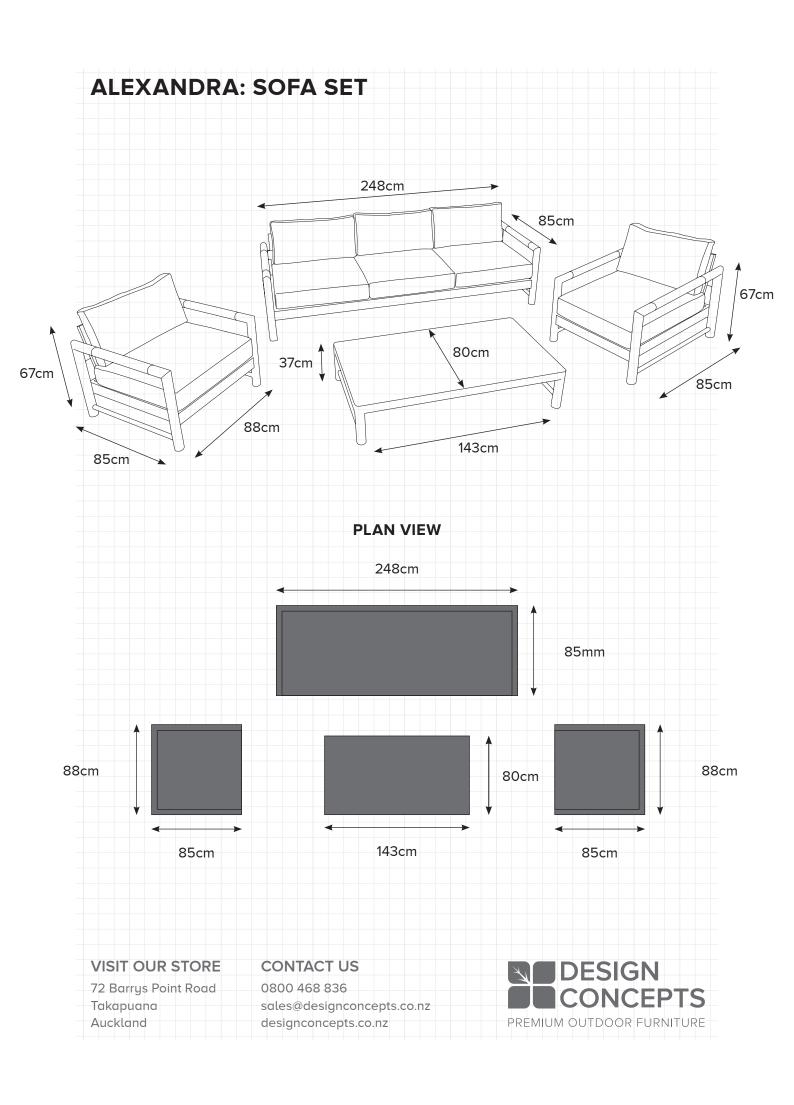

# ALEXANDRA

SOFA SET

## **ALEXANDRA: SOFA SET**

- Pictured in Sunbrella Cast Slate Grey on a Charcoal aluminium frame with beautiful A grade teak inset
- Guaranteed outdoors for 5 years including any fade issues. Cushions only.
- Quick dry foam cushions for super fast drying
- Beautiful and Comfortable, luxury has never been more affordable
- 100% Outdoor furniture 100% of the year.