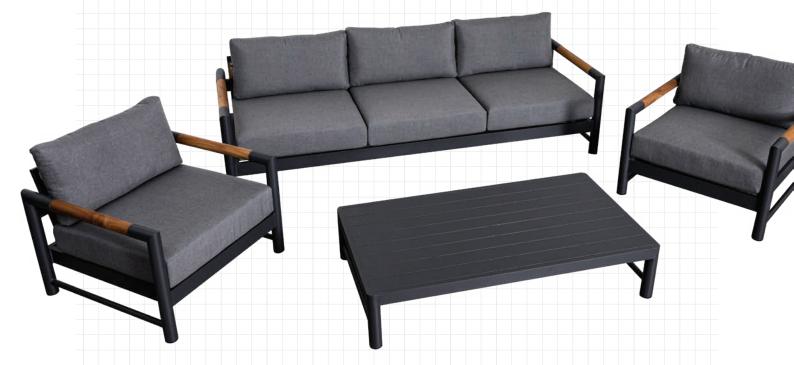

# ALEXANDRA

SOFA SET

## **ALEXANDRA: SOFA SET**

- Pictured in Sunbrella Cast Slate Grey on a Charcoal aluminium frame with beautiful A grade teak inset
- Guaranteed outdoors for 5 years including any fade issues. Cushions only.
- Quick dry foam cushions for super fast drying
- Beautiful and Comfortable, luxury has never been more affordable
- 100% Outdoor furniture 100% of the year.

### **COLOUR**

FRAME Charcoal
FABRIC Cast Slate Grey