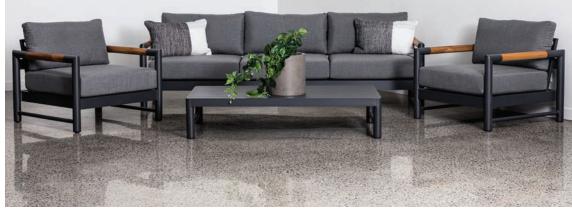

# ALEXANDRA

SOFA SET

## **ALEXANDRA: SOFA SET**

- Pictured in Sunbrella Cast Slate Grey on a Charcoal aluminium frame with beautiful A grade teak inset
- Guaranteed outdoors for 5 years including any fade issues. Cushions only.
- Quick dry foam cushions for super fast drying
- Beautiful and Comfortable, luxury has never been more affordable
- 100% Outdoor furniture 100% of the year.

### **COLOUR**

FRAME Charcoal
FABRIC Cast Slate Grey