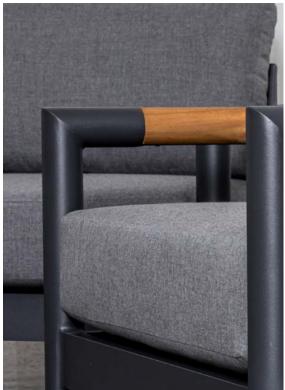

## **ALEXANDRA: SOFA SET**

- Pictured in Sunbrella Cast Slate Grey on a Charcoal aluminium frame with beautiful A grade teak inset
- Guaranteed outdoors for 5 years including any fade issues. Cushions only.
- Quick dry foam cushions for super fast drying
- Beautiful and Comfortable, luxury has never been more affordable
- 100% Outdoor furniture 100% of the year.