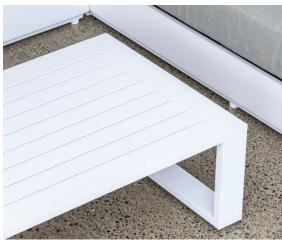

## **WAIHEKE: SMALL CORNER**

- Low clean and contemporary, pure modernist design
- Comfort that takes you away, yet outdoor performance that will last
- Durable and hard wearing powder coated aluminium frame, so no rust or deterioration in years to come
- Matte White frame colour with Sunbrella Sooty or Lead Chine
- Sunbrella Fabric and Quick Dry foam are an unbeatable combination for NZ outdoors
- 100% Outdoor furniture 100% of the year