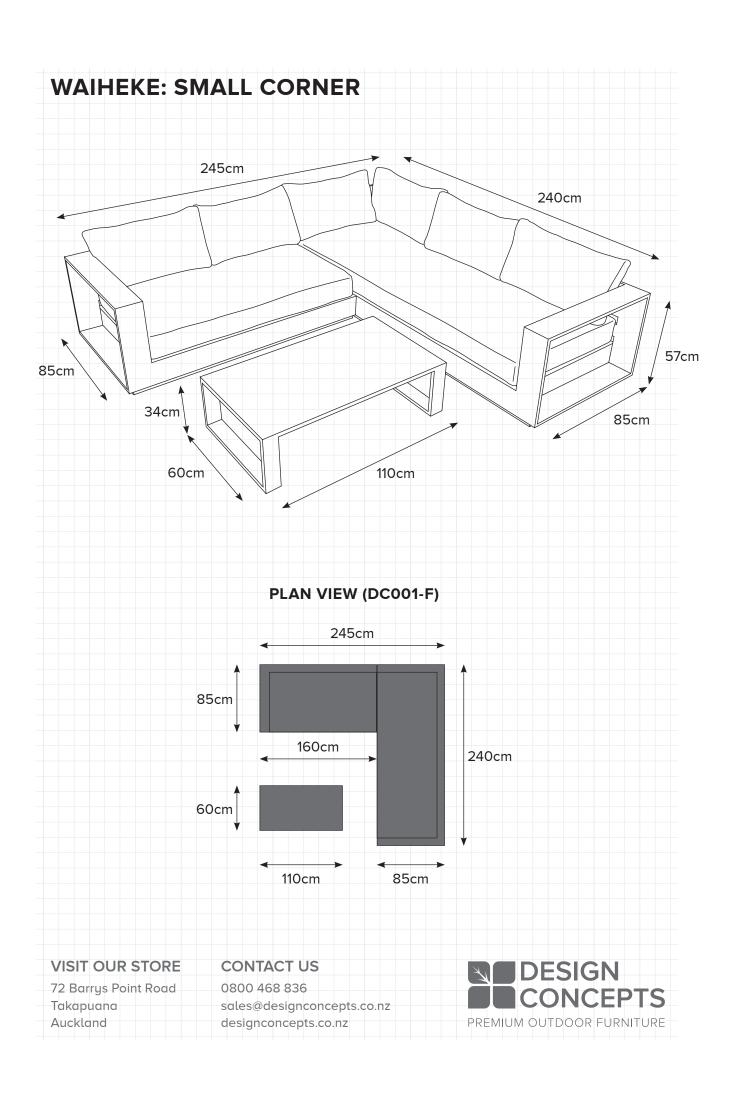

## **WAIHEKE: SMALL CORNER**

- Low clean and contemporary, pure modernist design
- Comfort that takes you away, yet outdoor performance that will last
- Durable and hard wearing powder coated aluminium frame, so no rust or deterioration in years to come
- Matte White frame colour with Sunbrella Sooty or Lead Chine
- Sunbrella Fabric and Quick Dry foam are an unbeatable combination for NZ outdoors
- 100% Outdoor furniture 100% of the year