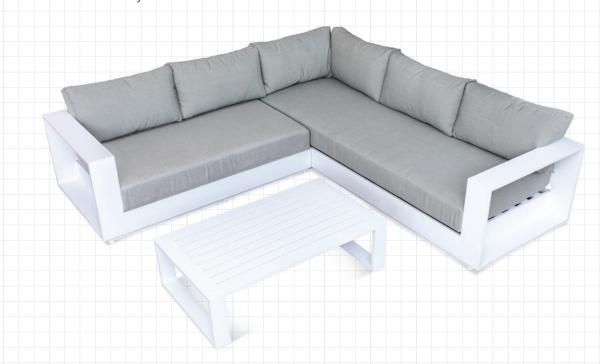

## **WAIHEKE: SMALL CORNER**

- Low clean and contemporary, pure modernist design
- Comfort that takes you away, yet outdoor performance that will last
- Durable and hard wearing powder coated aluminium frame, so no rust or deterioration in years to come
- Matte White frame colour with Sunbrella Sooty or Lead Chine
- Sunbrella Fabric and Quick Dry foam are an unbeatable combination for NZ outdoors
- 100% Outdoor furniture 100% of the year

## **COLOUR OPTIONS**

FRAME Matte White FABRIC Sooty

FRAME Matte White FABRIC Lead Chine