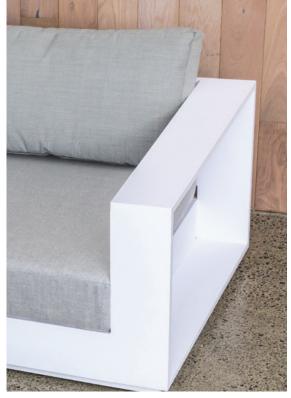

## **WAIHEKE: SMALL CORNER**

- Low clean and contemporary, pure modernist design
- Comfort that takes you away, yet outdoor performance that will last
- Durable and hard wearing powder coated aluminium frame, so no rust or deterioration in years to come
- Matte White frame colour with Sunbrella Sooty or Lead Chine
- Sunbrella Fabric and Quick Dry foam are an unbeatable combination for NZ outdoors
- 100% Outdoor furniture 100% of the year