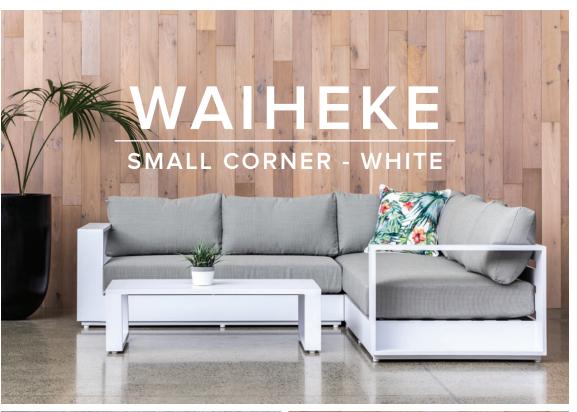

## **WAIHEKE: SMALL CORNER**

- Low clean and contemporary, pure modernist design
- Comfort that takes you away, yet outdoor performance that will last
- Durable and hard wearing powder coated aluminium frame, so no rust or deterioration in years to come
- Matte White frame colour with Sunbrella Sooty or Lead Chine
- Sunbrella Fabric and Quick Dry foam are an unbeatable combination for NZ outdoors
- 100% Outdoor furniture 100% of the year