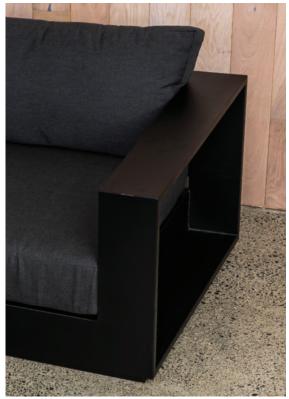

## **WAIHEKE: SMALL CORNER**

- Low clean and contemporary, pure modernist design
- Comfort that takes you away, yet outdoor performance that will last
- Durable and hard wearing powder coated aluminium frame, so no rust or deterioration in years to come
- Matte Black frame colour with Sunbrella Sooty or Lead Chine
- Sunbrella Fabric and Quick Dry foam are an unbeatable combination for NZ outdoors
- 100% Outdoor furniture 100% of the year