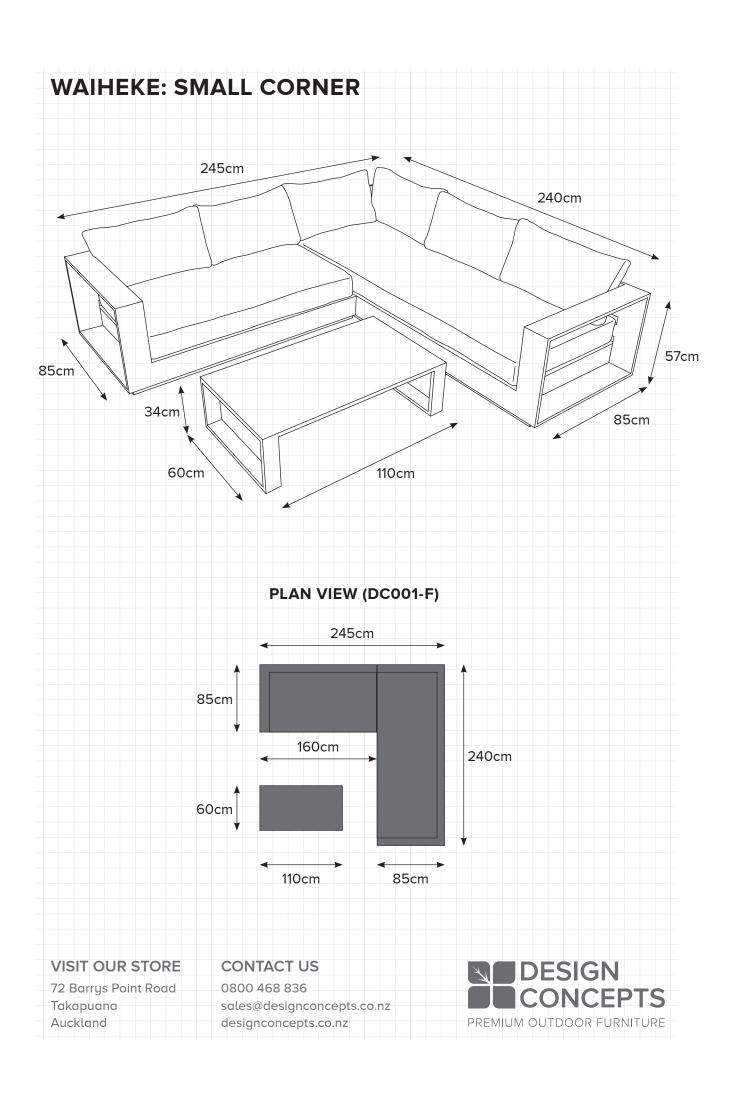

## **WAIHEKE: SMALL CORNER**

- Low clean and contemporary, pure modernist design
- Comfort that takes you away, yet outdoor performance that will last
- Durable and hard wearing powder coated aluminium frame, so no rust or deterioration in years to come
- Matte Black frame colour with Sunbrella Sooty or Lead Chine
- Sunbrella Fabric and Quick Dry foam are an unbeatable combination for NZ outdoors
- 100% Outdoor furniture 100% of the year

## VISIT OUR STORE

72 Barrys Point Road Takapuana Auckland

## **CONTACT US**

0800 468 836 sales@designconcepts.co.nz designconcepts.co.nz