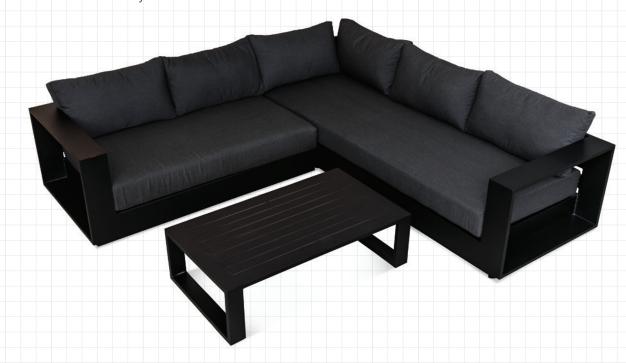

## **WAIHEKE: SMALL CORNER**

- Low clean and contemporary, pure modernist design
- Comfort that takes you away, yet outdoor performance that will last
- Durable and hard wearing powder coated aluminium frame, so no rust or deterioration in years to come
- Matte Black frame colour with Sunbrella Sooty or Lead Chine
- Sunbrella Fabric and Quick Dry foam are an unbeatable combination for NZ outdoors
- 100% Outdoor furniture 100% of the year

## **COLOUR OPTIONS**

FRAME Matte Black
FABRIC Sooty

FRAME Matte Black
FABRIC Lead Chine