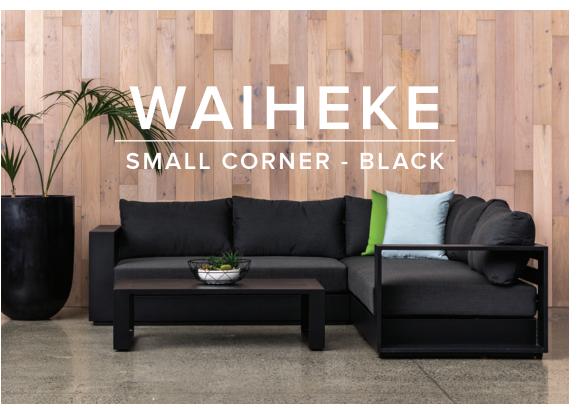

## **WAIHEKE: SMALL CORNER**

- Low clean and contemporary, pure modernist design
- Comfort that takes you away, yet outdoor performance that will last
- Durable and hard wearing powder coated aluminium frame, so no rust or deterioration in years to come
- Matte Black frame colour with Sunbrella Sooty or Lead Chine
- Sunbrella Fabric and Quick Dry foam are an unbeatable combination for NZ outdoors
- 100% Outdoor furniture 100% of the year