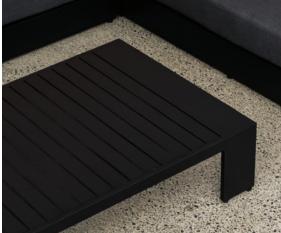

## **WAIHEKE: SMALL CORNER**

- Low clean and contemporary, pure modernist design
- Comfort that takes you away, yet outdoor performance that will last
- Durable and hard wearing powder coated aluminium frame, so no rust or deterioration in years to come
- Matte Black frame colour with Sunbrella Sooty or Lead Chine
- Sunbrella Fabric and Quick Dry foam are an unbeatable combination for NZ outdoors
- 100% Outdoor furniture 100% of the year