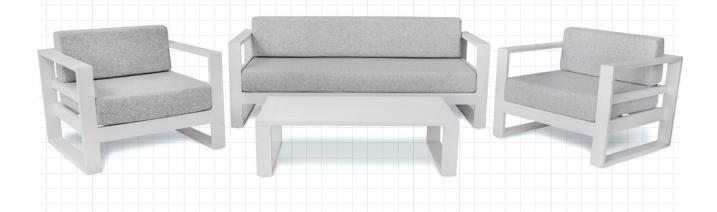

## **TASMAN: SOFA SET**

- Belgium Designed beautiful sleek minimalism
- Super comfortable feel with soft quick dry foam, wrapped in Sunbrella fabric
- Durable and hard wearing powder coated aluminium frame, so no rust or deterioration in years to come
- Sunbrella Fabric and Quick Dry foam are an unbeatable combination for NZ outdoors
- Matte White frame colour with Sunbrella Sooty or Lead Chine
- 100% Outdoor furniture 100% of the year

## **COLOUR OPTIONS**

FRAME Matte White FABRIC Sooty

FRAME Matte White FABRIC Lead Chine