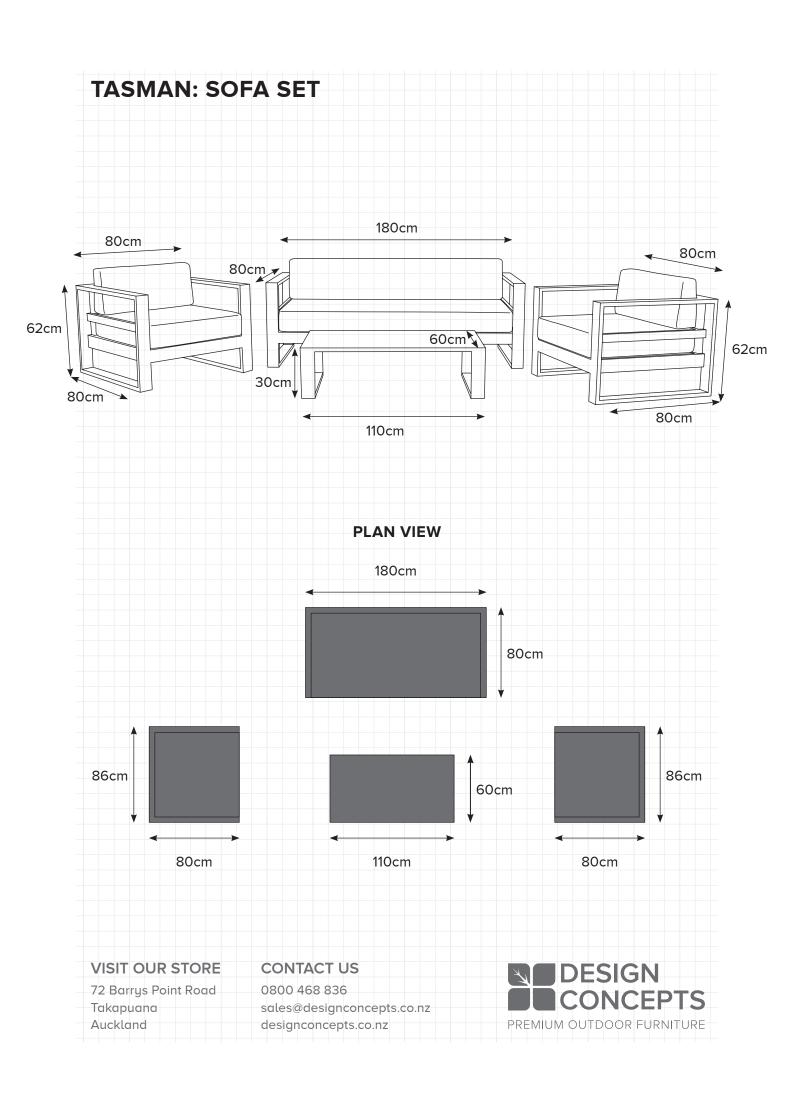

## **TASMAN: SOFA SET**

- Belgium Designed beautiful sleek minimalism
- Super comfortable feel with soft quick dry foam, wrapped in Sunbrella fabric
- Durable and hard wearing powder coated aluminium frame, so no rust or deterioration in years to come
- Sunbrella Fabric and Quick Dry foam are an unbeatable combination for NZ outdoors
- Matte White frame colour with Sunbrella Sooty or Lead Chine
- 100% Outdoor furniture 100% of the year

## VISIT OUR STORE

72 Barrys Point Road Takapuana Auckland

## **CONTACT US**

0800 468 836 sales@designconcepts.co.nz designconcepts.co.nz