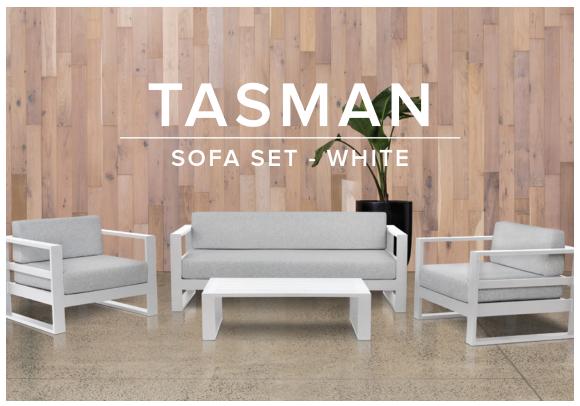

## **TASMAN: SOFA SET**

- Belgium Designed beautiful sleek minimalism
- Super comfortable feel with soft quick dry foam, wrapped in Sunbrella fabric
- Durable and hard wearing powder coated aluminium frame, so no rust or deterioration in years to come
- Sunbrella Fabric and Quick Dry foam are an unbeatable combination for NZ outdoors
- Matte White frame colour with Sunbrella Sooty or Lead Chine
- 100% Outdoor furniture 100% of the year