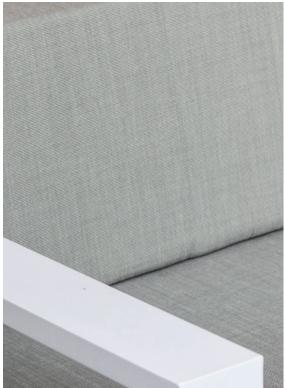

## **TASMAN: SOFA SET**

- Belgium Designed beautiful sleek minimalism
- Super comfortable feel with soft quick dry foam, wrapped in Sunbrella fabric
- Durable and hard wearing powder coated aluminium frame, so no rust or deterioration in years to come
- Sunbrella Fabric and Quick Dry foam are an unbeatable combination for NZ outdoors
- Matte White frame colour with Sunbrella Sooty or Lead Chine
- 100% Outdoor furniture 100% of the year

## **COLOUR OPTIONS**

FRAME Matte White FABRIC Sooty

FRAME Matte White FABRIC Lead Chine