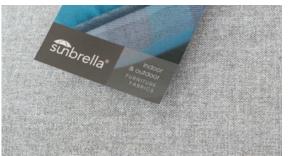

## **TASMAN: SOFA SET**

- Belgium Designed beautiful sleek minimalism
- Super comfortable feel with soft quick dry foam, wrapped in Sunbrella fabric
- Durable and hard wearing powder coated aluminium frame, so no rust or deterioration in years to come
- Sunbrella Fabric and Quick Dry foam are an unbeatable combination for NZ outdoors
- Matte White frame colour with Sunbrella Sooty or Lead Chine
- 100% Outdoor furniture 100% of the year