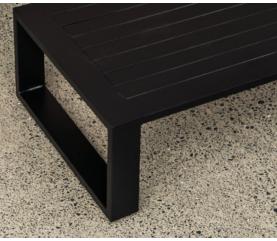

## **TASMAN: SOFA SET**

- Belgium Designed beautiful sleek minimalism
- Super comfortable feel with soft quick dry foam, wrapped in Sunbrella fabric
- Durable and hard wearing powder coated aluminium frame, so no rust or deterioration in years to come
- Sunbrella Fabric and Quick Dry foam are an unbeatable combination for NZ outdoors
- Matte Black frame colour with Sunbrella Sooty or Lead Chine
- 100% Outdoor furniture 100% of the year