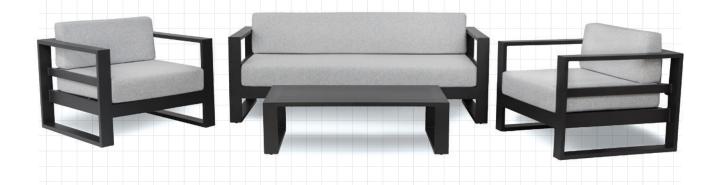

## **TASMAN: SOFA SET**

- Belgium Designed beautiful sleek minimalism
- Super comfortable feel with soft quick dry foam, wrapped in Sunbrella fabric
- Durable and hard wearing powder coated aluminium frame, so no rust or deterioration in years to come
- Sunbrella Fabric and Quick Dry foam are an unbeatable combination for NZ outdoors
- Matte Black frame colour with Sunbrella Sooty or Lead Chine
- 100% Outdoor furniture 100% of the year