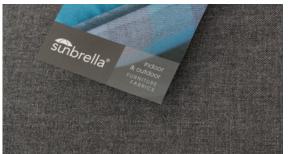

## **TASMAN: SOFA SET**

- Belgium Designed beautiful sleek minimalism
- Super comfortable feel with soft quick dry foam, wrapped in Sunbrella fabric
- Durable and hard wearing powder coated aluminium frame, so no rust or deterioration in years to come
- Sunbrella Fabric and Quick Dry foam are an unbeatable combination for NZ outdoors
- Matte Black frame colour with Sunbrella Sooty or Lead Chine
- 100% Outdoor furniture 100% of the year

## **COLOUR OPTIONS**

FRAME Matte Black
FABRIC Sooty

FRAME Matte Black
FABRIC Lead Chine