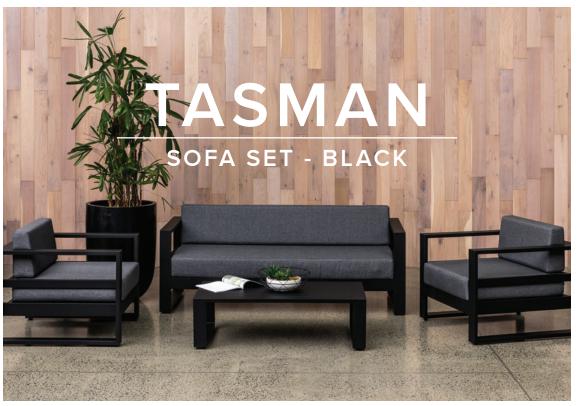

## **TASMAN: SOFA SET**

- Belgium Designed beautiful sleek minimalism
- Super comfortable feel with soft quick dry foam, wrapped in Sunbrella fabric
- Durable and hard wearing powder coated aluminium frame, so no rust or deterioration in years to come
- Sunbrella Fabric and Quick Dry foam are an unbeatable combination for NZ outdoors
- Matte Black frame colour with Sunbrella Sooty or Lead Chine
- 100% Outdoor furniture 100% of the year