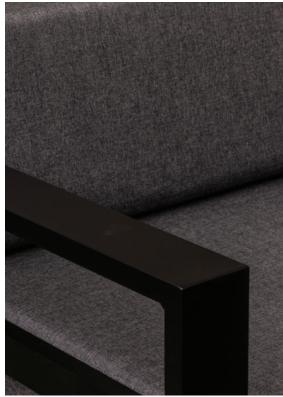

## **TASMAN: SOFA SET**

- Belgium Designed beautiful sleek minimalism
- Super comfortable feel with soft quick dry foam, wrapped in Sunbrella fabric
- Durable and hard wearing powder coated aluminium frame, so no rust or deterioration in years to come
- Sunbrella Fabric and Quick Dry foam are an unbeatable combination for NZ outdoors
- Matte Black frame colour with Sunbrella Sooty or Lead Chine
- 100% Outdoor furniture 100% of the year