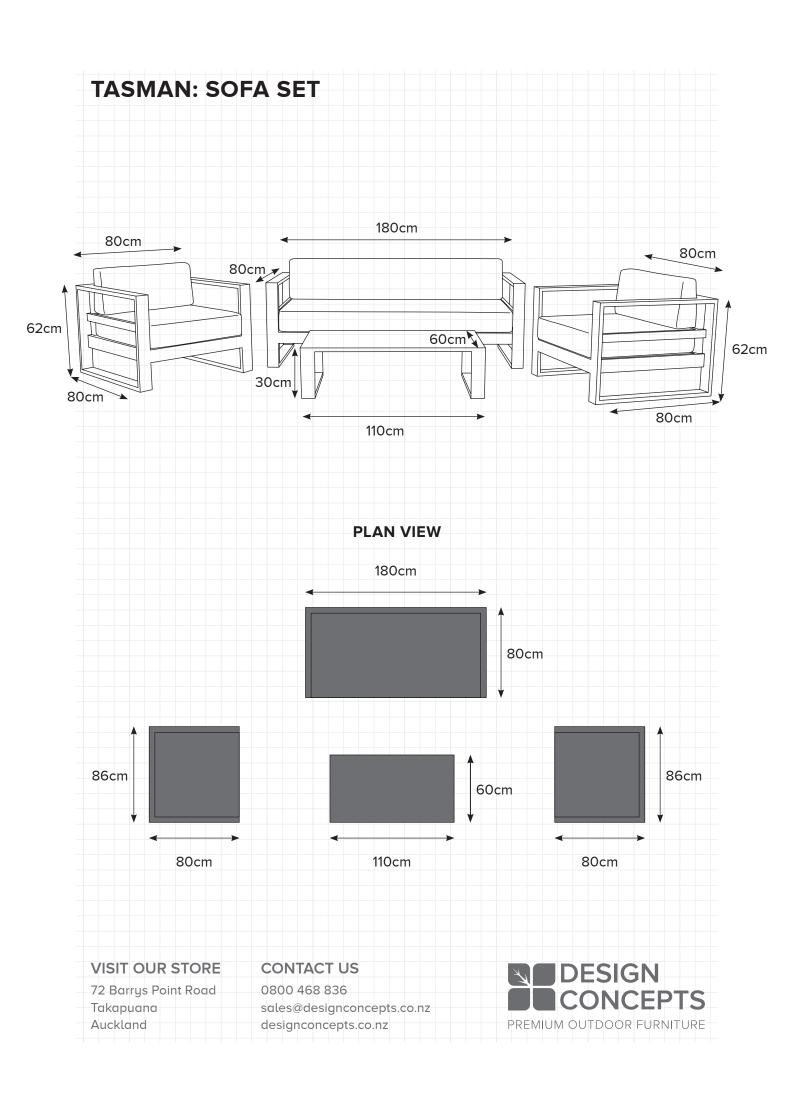

## **TASMAN: SOFA SET**

- Belgium Designed beautiful sleek minimalism
- Super comfortable feel with soft quick dry foam, wrapped in Sunbrella fabric
- Durable and hard wearing powder coated aluminium frame, so no rust or deterioration in years to come
- Sunbrella Fabric and Quick Dry foam are an unbeatable combination for NZ outdoors
- Matte Black frame colour with Sunbrella Sooty or Lead Chine
- 100% Outdoor furniture 100% of the year

## VISIT OUR STORE

72 Barrys Point Road Takapuana Auckland

## **CONTACT US**

0800 468 836 sales@designconcepts.co.nz designconcepts.co.nz